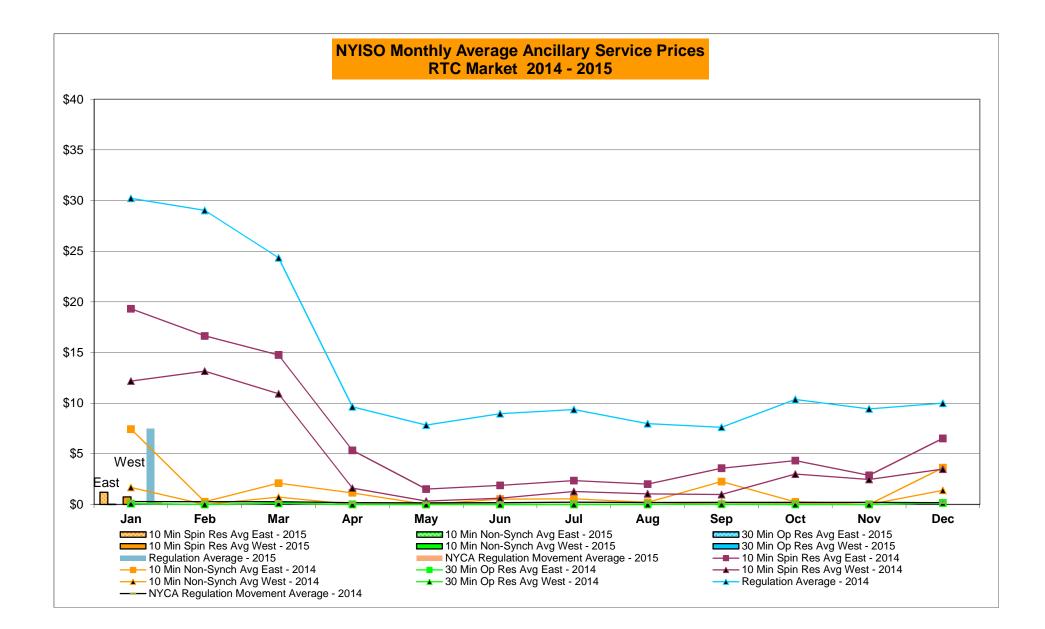

# Market Performance Highlights for January 2015

- LBMP for January is \$59.60/MWh; higher than \$38.08/MWh in December 2014 and lower than \$183.36/MWh in January 2014.
  - Day Ahead and Real Time Load Weighted LBMPs are higher compared to December.
- January 2015 average year-to-date monthly cost of \$60.88/MWh is a 67% decrease from \$186.24/MWh in January 2014.
- Average daily sendout is 462 GWh/day in January; higher than 433 GWh/day in December 2014 and lower than 475 GWh/day in January 2014.
- Natural gas prices were higher compared to the previous month and distillate prices were lower compared to the previous month.
  - Natural Gas (Transco Z6 NY) was \$7.90/MMBtu, up 141% from \$3.28/MMBtu in December.
    - Transco Z6 NY is down 71% year-over-year
  - Jet Kerosene Gulf Coast was \$11.19/MMBtu, down from \$13.29/MMBtu in December.
  - Ultra Low Sulfur No.2 Diesel NY Harbor was \$12.08/MMBtu, down from \$14.50/MMBtu in December.
- Distillate prices are down nearly 50% year-over-year
- Uplift per MWh is lower compared to the previous month.
  - Uplift (not including NYISO cost of operations) is (\$0.50)/MWh; lower than (\$0.21)/MWh in December.
    - The Local Reliability Share is \$0.25/MWh, higher than \$0.13 in December.
    - The Statewide Share is (\$0.75)/MWh, lower than (\$0.34)/MWh in December.
  - TSA \$ per NYC MWh is \$0.00/MWh.
- Total uplift costs (Schedule 1 components including NYISO Cost of Operations) are lower than December.