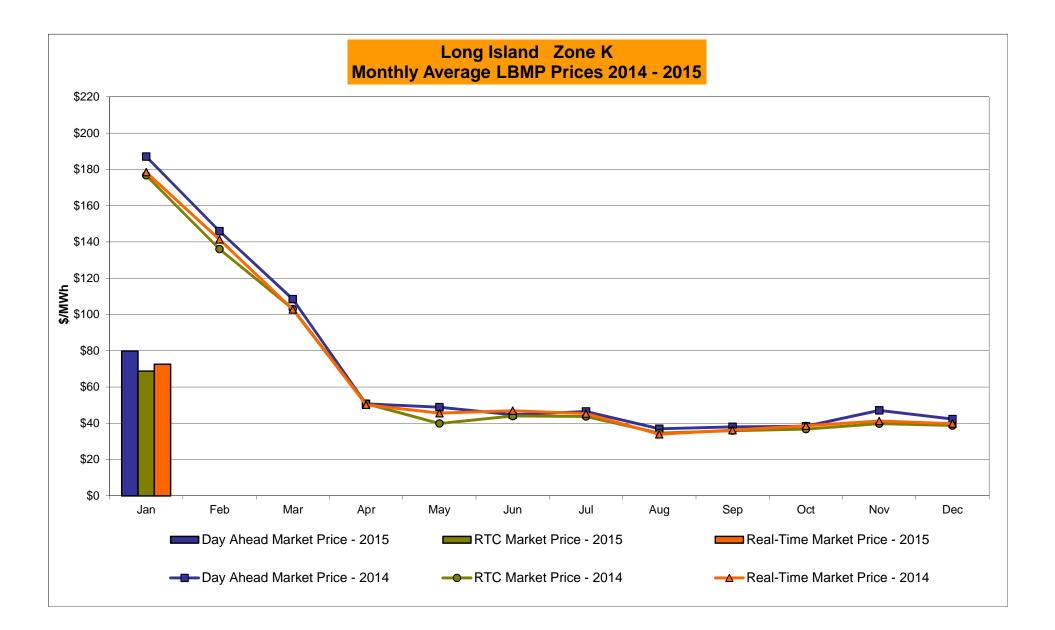

#### January 2015 Zonal LBMP Statistics for NYISO (\$/MWh)

|                    | WEST<br><u>Zone A</u> | GENESEE<br>Zone B | NORTH<br><u>Zone D</u> | CENTRAL<br>Zone C | MOHAWK<br>VALLEY<br><u>Zone E</u> | CAPITAL<br>Zone F | HUDSON<br>VALLEY<br><u>Zone G</u> | MILLWOOD<br>Zone H | DUNWOODIE<br><u>Zone I</u> | NEW YORK<br>CITY<br><u>Zone J</u> | LONG<br>ISLAND<br><u>Zone K</u> |
|--------------------|-----------------------|-------------------|------------------------|-------------------|-----------------------------------|-------------------|-----------------------------------|--------------------|----------------------------|-----------------------------------|---------------------------------|
| DAY AHEAD LBMP     | 05.00                 | 05 70             | 00.54                  | 07.04             | 00.00                             | 04.50             | 50.00                             | 50.00              | 50.55                      | 57.04                             | 70.04                           |
| Unweighted Price * | 35.69                 | 35.73             | 33.51                  | 37.81             | 39.29                             | 61.50             | 56.39                             | 56.83              | 56.55                      | 57.34                             | 79.91                           |
| Standard Deviation | 17.25                 | 18.86             | 20.60                  | 20.18             | 21.45                             | 28.81             | 25.98                             | 26.18              | 26.03                      | 26.78                             | 38.38                           |
| RTC LBMP           |                       |                   |                        |                   |                                   |                   |                                   |                    |                            |                                   |                                 |
| Unweighted Price * | 29.32                 | 31.15             | 29.37                  | 33.46             | 34.43                             | 55.96             | 50.49                             | 50.86              | 50.58                      | 51.14                             | 68.75                           |
| Standard Deviation | 15.04                 | 17.31             | 19.79                  | 19.67             | 19.60                             | 30.58             | 25.22                             | 25.53              | 25.33                      | 25.51                             | 46.44                           |
| REAL TIME LBMP     |                       |                   |                        |                   |                                   |                   |                                   |                    |                            |                                   |                                 |
| Unweighted Price * | 30.55                 | 32.53             | 30.89                  | 34.93             | 35.93                             | 57.16             | 51.81                             | 52.18              | 51.88                      | 52.85                             | 72.59                           |
| Standard Deviation | 18.08                 | 21.43             | 24.41                  | 24.42             | 24.39                             | 34.00             | 28.95                             | 29.23              | 29.01                      | 29.58                             | 49.52                           |
|                    |                       |                   |                        |                   |                                   |                   |                                   |                    |                            |                                   |                                 |