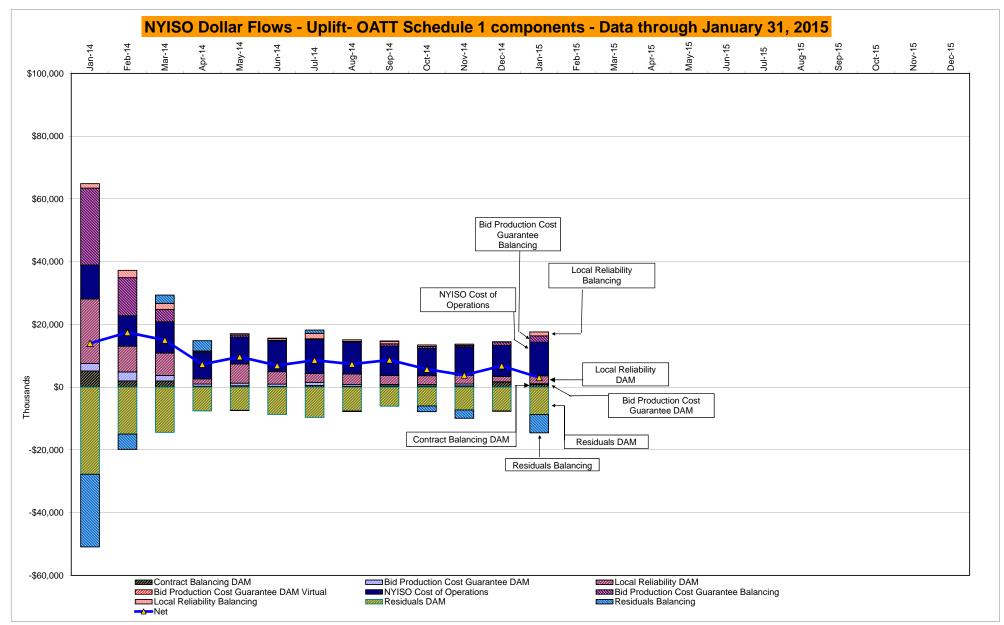

# Market Performance Highlights for January 2015

- LBMP for January is \$59.60/MWh; higher than \$38.08/MWh in December 2014 and lower than \$183.36/MWh in January 2014.
  - Day Ahead and Real Time Load Weighted LBMPs are higher compared to December.
- January 2015 average year-to-date monthly cost of \$60.88/MWh is a 67% decrease from \$186.24/MWh in January 2014.
- Average daily sendout is 462 GWh/day in January; higher than 433 GWh/day in December 2014 and lower than 475 GWh/day in January 2014.
- Natural gas prices were higher compared to the previous month and distillate prices were lower compared to the previous month.
  - Natural Gas (Transco Z6 NY) was \$7.90/MMBtu, up 141% from \$3.28/MMBtu in December.
    - Transco Z6 NY is down 71% year-over-year
  - Jet Kerosene Gulf Coast was \$11.19/MMBtu, down from \$13.29/MMBtu in December.
  - Ultra Low Sulfur No.2 Diesel NY Harbor was \$12.08/MMBtu, down from \$14.50/MMBtu in December.
- Distillate prices are down nearly 50% year-over-year
- Uplift per MWh is lower compared to the previous month.
  - Uplift (not including NYISO cost of operations) is (\$0.50)/MWh; lower than (\$0.21)/MWh in December.
    - The Local Reliability Share is \$0.25/MWh, higher than \$0.13 in December.
    - The Statewide Share is (\$0.75)/MWh, lower than (\$0.34)/MWh in December.
  - TSA \$ per NYC MWh is \$0.00/MWh.
- Total uplift costs (Schedule 1 components including NYISO Cost of Operations) are lower than December.

\* Excludes ICAP payments. Market Mitigation and Analysis Prepared: 2/9/2015 8:39 AM

Data reflects true-ups thru Aug 2014.

DAM Contract Balancing amounts are for payments made to generating units to make them whole for being dispatched below their Day-Ahead schedule, as a result of out-of-merit dispatches. DAM Bid Production Cost Guarantees for Virtual Transactions are included in the chart and are shown from the inception of Virtual Transactions. These values are small and cannot be identified on the chart. DAM residuals consist of both energy and loss revenue collections and payments. By design, there is a net over collection of revenues due to the difference between the marginal losses paid to generation and the average losses charged to loads.