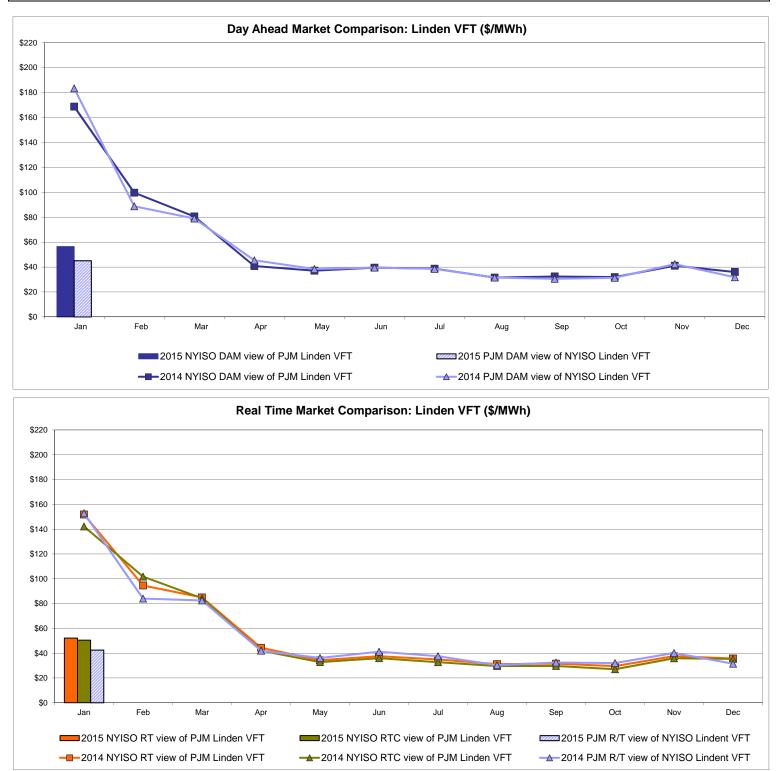

|                    | ONTARIO<br>IESO | HYDRO<br>QUEBEC<br>(Wheel) | HYDRO<br>QUEBEC<br>(Import/Export) | PJM           | NEW<br>ENGLAND | CROSS<br>SOUND<br>CABLE | NORTHPORT-<br>NORWALK | NEPTUNE      | LINDEN VFT   | HUDSON       | Dennison     |
|--------------------|-----------------|----------------------------|------------------------------------|---------------|----------------|-------------------------|-----------------------|--------------|--------------|--------------|--------------|
|                    |                 |                            |                                    |               |                | Controllable            | Controllable          | Controllable | Controllable | Controllable | Controllable |
|                    | <u>Zone O</u>   | <u>Zone M</u>              | Zone M                             | <u>Zone P</u> | <u>Zone N</u>  | Line                    | Line                  | <u>Line</u>  | <u>Line</u>  | <u>Line</u>  | <u>Line</u>  |
| DAY AHEAD LBMP     |                 |                            |                                    |               |                |                         |                       |              |              |              |              |
| Unweighted Price * | 34.78           | 34.10                      | 34.05                              | 45.88         | 67.37          | 75.45                   | 70.86                 | 72.79        | 56.40        | 56.79        | 33.09        |
| Standard Deviation | 16.60           | 21.22                      | 21.21                              | 20.76         | 25.59          | 34.05                   | 28.80                 | 32.58        | 26.23        | 26.21        | 20.74        |
| RTC LBMP           |                 |                            |                                    |               |                |                         |                       |              |              |              |              |
| Unweighted Price * | 29.55           | 29.27                      | 29.19                              | 40.27         | 53.64          | 60.52                   | 59.32                 | 56.60        | 50.44        | 50.88        | 29.01        |
| Standard Deviation | 14.93           | 19.92                      | 19.97                              | 20.25         | 28.07          | 31.83                   | 30.79                 | 29.56        | 25.37        | 25.59        | 19.72        |
| REAL TIME LBMP     |                 |                            |                                    |               |                |                         |                       |              |              |              |              |
| Unweighted Price * | 31.13           | 30.74                      | 30.66                              | 41.24         | 65.88          | 65.11                   | 64.23                 | 61.45        | 52.11        | 52.22        | 30.20        |
| Standard Deviation | 19.87           | 24.66                      | 24.72                              | 23.92         | 33.98          | 40.20                   | 38.78                 | 37.97        | 29.35        | 29.32        | 24.36        |