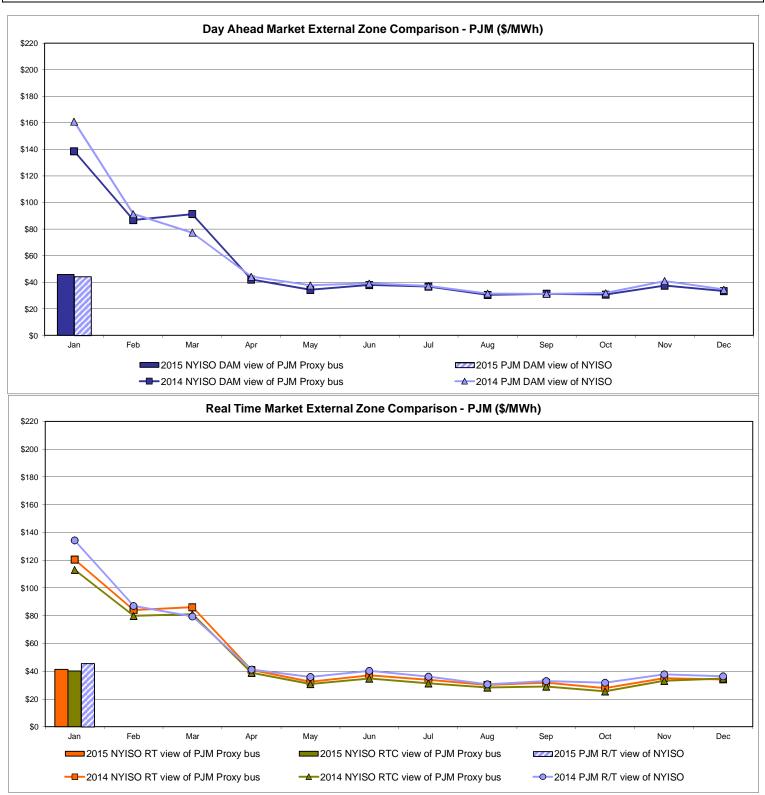

|               |                |                         |                       |              |              |              |              |
| Unweighted Price * | 31.13           | 30.74                      | 30.66                              | 41.24         | 65.88          | 65.11                   | 64.23                 | 61.45        | 52.11        | 52.22        | 30.20        |
| Standard Deviation | 19.87           | 24.66                      | 24.72                              | 23.92         | 33.98          | 40.20                   | 38.78                 | 37.97        | 29.35        | 29.32        | 24.36        |

\* Straight LBMP averages















Market Mitigation and Analysis Prepared:2/4/2015 9:37 AM

# **External Comparison ISO-New England**







# **External Comparison PJM**

## **External Comparison Ontario IESO**



Notes: Exchange factor used for January 2015 was 0.8249 to US HOEP: Hourly Ontario Energy Price Pre-Dispatch: Projected Energy Price



## External Controllable Line: Cross Sound Cable (New England)

Note:

ISO-NE Forecast is an advisory posting @ 18:00 day before.

The DAM and R/T prices at the Shorham 13899 interface are used for ISO-NE.

The DAM and R/T prices at the CSC interface are used for NYISO.



## External Controllable Line: Northport - Norwalk (New England)

Note:

ISO-NE Forecast is an advisory posting @ 18:00 day before.

The DAM and R/T prices at the Northport 138 interface are used for ISO-NE.

The DAM and R/T prices at the 1385 interface are used for NYISO.



# External Controllable Line: Neptune