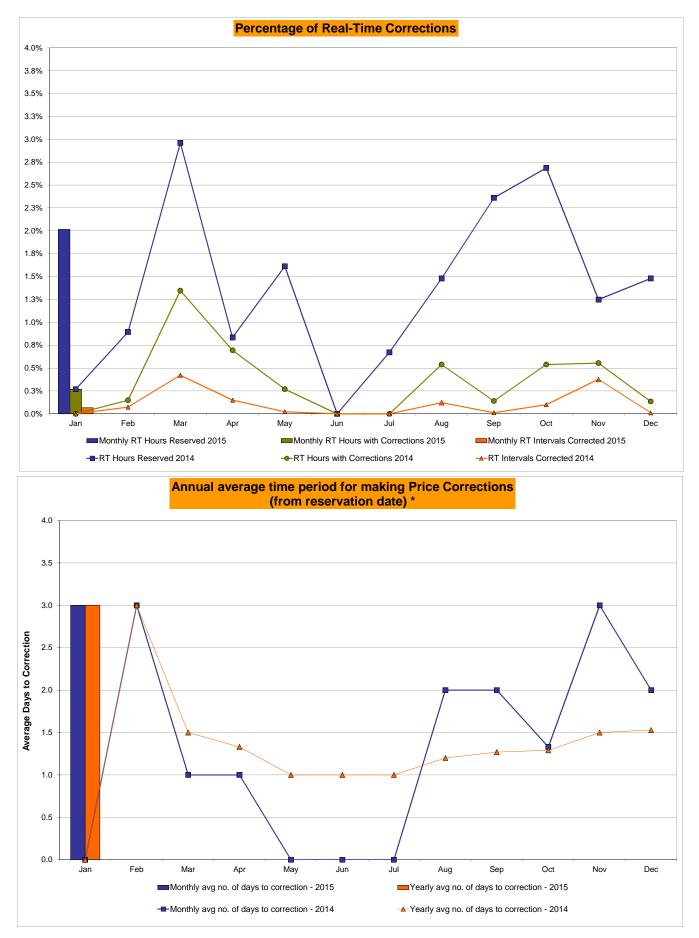

| 0<br>720<br>0.00%<br>0.41%<br>0<br>8,729<br>0.00%<br>0.11%<br>0<br>720<br>0.00%<br>1.11%<br>0.00         | 0<br>744<br>0.00%<br>0.35%<br>0<br>8,999<br>0.00%<br>0.10%<br>5<br>744<br>0.67%<br>1.04%<br>0.00         | 4<br>744<br>0.54%<br>0.38%<br>11<br>8,975<br>0.12%<br>0.10%<br>11<br>744<br>1.48%<br>1.10%<br>2.00         | 1<br>720<br>0.14%<br>0.35%<br>1<br>8,779<br>0.01%<br>0.09%<br>17<br>720<br>2.36%<br>1.24%<br>2.00         | 4<br>744<br>0.54%<br>0.37%<br>9<br>9,026<br>0.10%<br>0.09%<br>20<br>744<br>2.69%<br>1.38%<br>1.33         | 4<br>721<br>0.55%<br>0.39%<br>33<br>8,763<br>0.38%<br>0.12%<br>9<br>721<br>1.25%<br>1.37%<br>3.00         | 1<br>744<br>0.13%<br>0.37%<br>1<br>9,030<br>0.01%<br>0.11%<br>11<br>744<br>1.48%<br>1.38%<br>2.00         |

\* Calendar days from reservation date.



\* Calendar days from reservation date.

Market Mitigation and Analysis Prepared: 2/9/2015 8:20 AM





### Virtual Load and Supply Zonal Statistics (Average MWh/day) - 2015

|         |                  | Virtual L | oad Bid   | Virtual Su | upply Bid |        |                  | Virtual L | oad Bid   | Virtual Su | Ipply Bid |        |                  | Virtual I | oad Bid   | Virtual Su | oply Bid  |
|---------|------------------|-----------|-----------|------------|-----------|--------|------------------|-----------|-----------|------------|-----------|--------|------------------|-----------|-----------|------------|-----------|
|         |                  |           | Not       |            | Not       |        |                  |           | Not       |            | Not