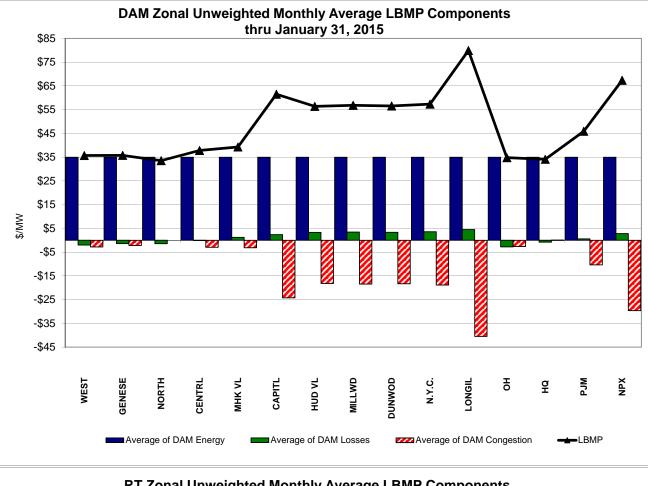

#### January 2015 Zonal LBMP Statistics for NYISO (\$/MWh)

|                    | WEST<br><u>Zone A</u> | GENESEE<br>Zone B | NORTH<br><u>Zone D</u> | CENTRAL<br>Zone C | MOHAWK<br>VALLEY<br><u>Zone E</u> | CAPITAL<br>Zone F | HUDSON<br>VALLEY<br><u>Zone G</u> | MILLWOOD<br>Zone H | DUNWOODIE<br><u>Zone I</u> | NEW YORK<br>CITY<br><u>Zone J</u> | LONG<br>ISLAND<br><u>Zone K</u> |
|--------------------|-----------------------|-------------------|------------------------|-------------------|-----------------------------------|-------------------|-----------------------------------|--------------------|----------------------------|-----------------------------------|---------------------------------|
| DAY AHEAD LBMP     | 05.00                 | 05 70             | 00.54                  | 07.04             | 00.00                             | 04.50             | 50.00                             | 50.00              | 50.55                      | 57.04                             | 70.04                           |
| Unweighted Price * | 35.69                 | 35.73             | 33.51                  | 37.81             | 39.29                             | 61.50             | 56.39                             | 56.83              | 56.55                      | 57.34                             | 79.91                           |
| Standard Deviation | 17.25                 | 18.86             | 20.60                  | 20.18             | 21.45                             | 28.81             | 25.98                             | 26.18              | 26.03                      | 26.78                             | 38.38                           |
| RTC LBMP           |                       |                   |                        |                   |                                   |                   |                                   |                    |                            |                                   |                                 |
| Unweighted Price * | 29.32                 | 31.15             | 29.37                  | 33.46             | 34.43                             | 55.96             | 50.49                             | 50.86              | 50.58                      | 51.14                             | 68.75                           |
| Standard Deviation | 15.04                 | 17.31             | 19.79                  | 19.67             | 19.60                             | 30.58             | 25.22                             | 25.53              | 25.33                      | 25.51                             | 46.44                           |
| REAL TIME LBMP     |                       |                   |                        |                   |                                   |                   |                                   |                    |                            |                                   |                                 |
| Unweighted Price * | 30.55                 | 32.53             | 30.89                  | 34.93             | 35.93                             | 57.16             | 51.81                             | 52.18              | 51.88                      | 52.85                             | 72.59                           |
| Standard Deviation | 18.08                 | 21.43             | 24.41                  | 24.42             | 24.39                             | 34.00             | 28.95                             | 29.23              | 29.01                      | 29.58                             | 49.52                           |
|                    |                       |                   |                        |                   |                                   |                   |                                   |                    |                            |                                   |                                 |