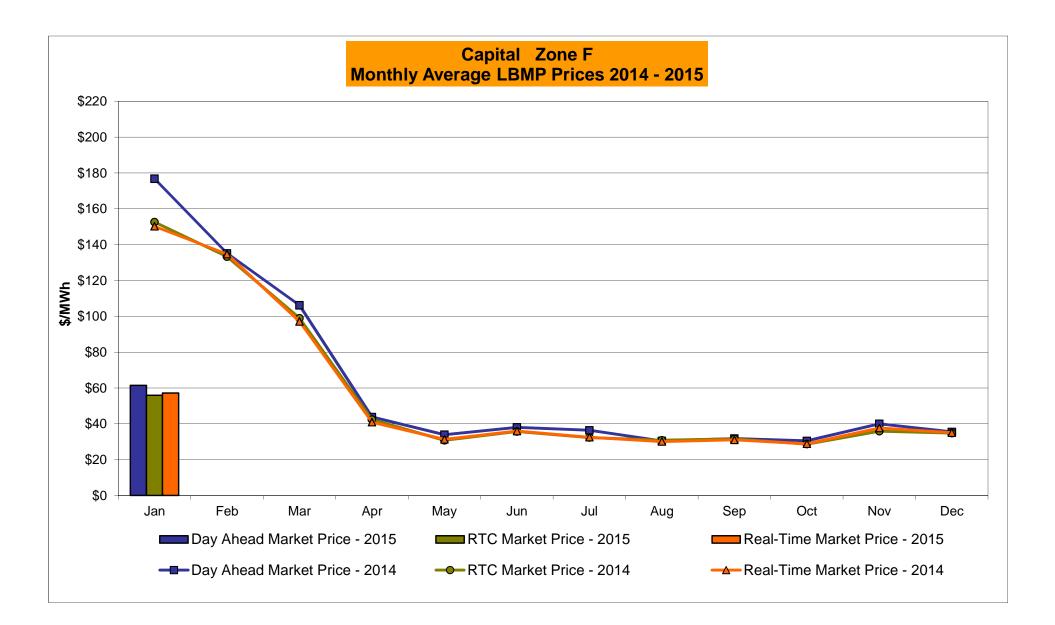

#### January 2015 Zonal LBMP Statistics for NYISO (\$/MWh)

|                    | WEST<br><u>Zone A</u> | GENESEE<br>Zone B | NORTH<br><u>Zone D</u> | CENTRAL<br>Zone C | MOHAWK<br>VALLEY<br><u>Zone E</u> | CAPITAL<br>Zone F | HUDSON<br>VALLEY<br><u>Zone G</u> | MILLWOOD<br>Zone H | DUNWOODIE<br><u>Zone I</u> | NEW YORK<br>CITY<br><u>Zone J</u> | LONG<br>ISLAND<br><u>Zone K</u> |
|--------------------|-----------------------|-------------------|------------------------|-------------------|-----------------------------------|-------------------|-----------------------------------|--------------------|----------------------------|-----------------------------------|---------------------------------|
| DAY AHEAD LBMP     | 05.00                 | 05 70             | 00.54                  | 07.04             | 00.00                             | 04.50             | 50.00                             | 50.00              | 50.55                      | 57.04                             | 70.04                           |
| Unweighted Price * | 35.69                 | 35.73             | 33.51                  | 37.81             | 39.29                             | 61.50             | 56.39                             | 56.83              | 56.55                      | 57.34                             | 79.91                           |
| Standard Deviation | 17.25                 | 18.86             | 20.60                  | 20.18             | 21.45                             | 28.81             | 25.98                             | 26.18              | 26.03                      | 26.78                             | 38.38                           |
| RTC LBMP           |                       |                   |                        |                   |                                   |                   |                                   |                    |                            |                                   |                                 |
| Unweighted Price * | 29.32                 | 31.15             | 29.37                  | 33.46             | 34.43                             | 55.96             | 50.49                             | 50.86              | 50.58                      | 51.14                             | 68.75                           |
| Standard Deviation | 15.04                 | 17.31             | 19.79                  | 19.67             | 19.60                             | 30.58             | 25.22                             | 25.53              | 25.33                      | 25.51                             | 46.44                           |
| REAL TIME LBMP     |                       |                   |                        |                   |                                   |                   |                                   |                    |                            |                                   |                                 |
| Unweighted Price * | 30.55                 | 32.53             | 30.89                  | 34.93             | 35.93                             | 57.16             | 51.81                             | 52.18              | 51.88                      | 52.85                             | 72.59                           |
| Standard Deviation | 18.08                 | 21.43             | 24.41                  | 24.42             | 24.39                             | 34.00             | 28.95                             | 29.23              | 29.01                      | 29.58                             | 49.52                           |
|                    |                       |                   |                        |                   |                                   |                   |                                   |                    |                            |                                   |                                 |