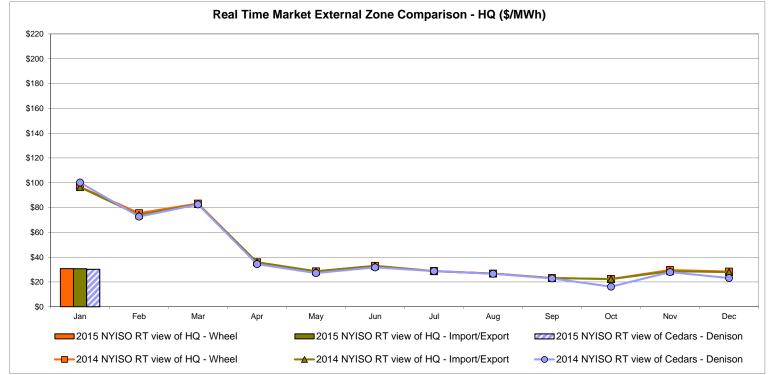

# **External Comparison Hydro-Quebec**

Note:

Hydro-Quebec Prices are unavailable.