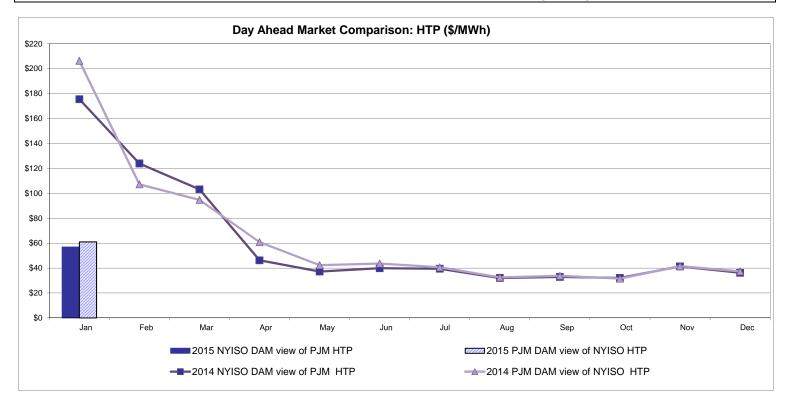

|                    | ONTARIO<br>IESO | HYDRO<br>QUEBEC<br>(Wheel) | HYDRO<br>QUEBEC<br>(Import/Export) | PJM           | NEW<br>ENGLAND | CROSS<br>SOUND<br>CABLE | NORTHPORT-<br>NORWALK | NEPTUNE      | LINDEN VFT   | HUDSON       | Dennison     |
|--------------------|-----------------|----------------------------|------------------------------------|---------------|----------------|-------------------------|-----------------------|--------------|--------------|--------------|--------------|
|                    |                 |                            |                                    |               |                | Controllable            | Controllable          | Controllable | Controllable | Controllable | Controllable |
|                    | <u>Zone O</u>   | <u>Zone M</u>              | Zone M                             | <u>Zone P</u> | <u>Zone N</u>  | Line                    | Line                  | <u>Line</u>  | <u>Line</u>  | <u>Line</u>  | <u>Line</u>  |
| DAY AHEAD LBMP     |                 |                            |                                    |               |                |                         |                       |              |              |              |              |
| Unweighted Price * | 34.78           | 34.10                      | 34.05                              | 45.88         | 67.37          | 75.45                   | 70.86                 | 72.79        | 56.40        | 56.79        | 33.09        |
| Standard Deviation | 16.60           | 21.22                      | 21.21                              | 20.76         | 25.59          | 34.05                   | 28.80                 | 32.58        | 26.23        | 26.21        | 20.74        |
| RTC LBMP           |                 |                            |                                    |               |                |                         |                       |              |              |              |              |
| Unweighted Price * | 29.55           | 29.27                      | 29.19                              | 40.27         | 53.64          | 60.52                   | 59.32                 | 56.60        | 50.44        | 50.88        | 29.01        |
| Standard Deviation | 14.93           | 19.92                      | 19.97                              | 20.25         | 28.07          | 31.83                   | 30.79                 | 29.56        | 25.37        | 25.59        | 19.72        |
| REAL TIME LBMP     |                 |                            |                                    |               |                |                         |                       |              |              |              |              |
| Unweighted Price * | 31.13           | 30.74                      | 30.66                              | 41.24         | 65.88          | 65.11                   | 64.23                 | 61.45        | 52.11        | 52.22        | 30.20        |
| Standard Deviation | 19.87           | 24.66                      | 24.72                              | 23.92         | 33.98          | 40.20                   | 38.78                 | 37.97        | 29.35        | 29.32        | 24.36        |