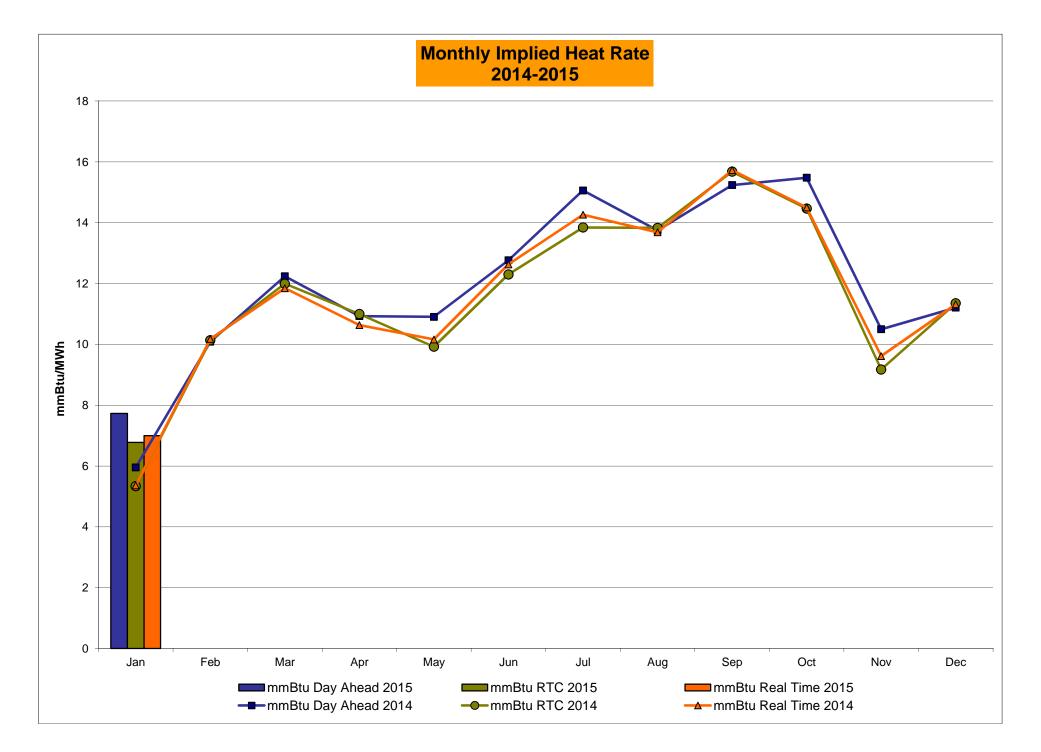

| 5.73<br>3.82<br>2.45<br>0.95<br>0.60<br>7.12<br>6.51<br>3.48<br>3.62<br>1.39<br>0.15<br>0.15<br>9.99<br>0.17<br>8.45<br>4.14<br>5.23<br>1.69<br>0.16                         |









# NYISO LBMP ZONES



Market Mitigation and Analysis Prepared: 2/3/2015 3:50 PM

### Billing Codes for Chart 4-C

| Chart - C Category Name                   | Billing Code | Billing Category Name                                                              |
|-------------------------------------------|--------------|------------------------------------------------------------------------------------|
| Bid Production Cost Guarantee Balancing   | 81203        | Balancing NYISO Bid Production Cost Guarantee - Internal Units                     |
| Bid Production Cost Guarantee Balancing   | 81204        | Balancing NYISO Bid Production Cost Guarantee - External Units                     |
| Bid Production Cost Guarantee Balancing   | 81205        | Balancing NYISO Bid Production Cost Gua