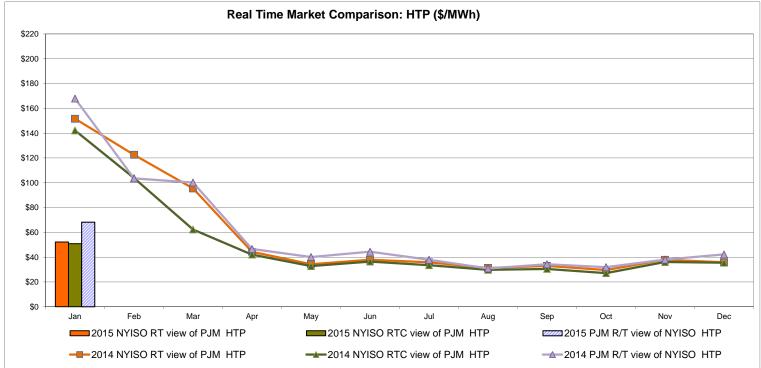

|                    | ONTARIO<br>IESO | HYDRO<br>QUEBEC<br>(Wheel) | HYDRO<br>QUEBEC<br>(Import/Export) | PJM           | NEW<br>ENGLAND | CROSS<br>SOUND<br>CABLE | NORTHPORT-<br>NORWALK | NEPTUNE      | LINDEN VFT   | HUDSON       | Dennison     |
|--------------------|-----------------|----------------------------|------------------------------------|---------------|----------------|-------------------------|-----------------------|--------------|--------------|--------------|--------------|
|                    |                 |                            |                                    |               |                | Controllable            | Controllable          | Controllable | Controllable | Controllable | Controllable |
|                    | <u>Zone O</u>   | <u>Zone M</u>              | Zone M                             | <u>Zone P</u> | <u>Zone N</u>  | Line                    | Line                  | <u>Line</u>  | <u>Line</u>  | <u>Line</u>  | <u>Line</u>  |
| DAY AHEAD LBMP     |                 |                            |                                    |               |                |                         |                       |              |              |              |              |
| Unweighted Price * | 34.78           | 34.10                      | 34.05                              | 45.88         | 67.37          | 75.45                   | 70.86                 | 72.79        | 56.40        | 56.79        | 33.09        |
| Standard Deviation | 16.60           | 21.22                      | 21.21                              | 20.76         | 25.59          | 34.05                   | 28.80                 | 32.58        | 26.23        | 26.21        | 20.74        |
| RTC LBMP           |                 |                            |                                    |               |                |                         |                       |              |              |              |              |
| Unweighted Price * | 29.55           | 29.27                      | 29.19                              | 40.27         | 53.64          | 60.52                   | 59.32                 | 56.60        | 50.44        | 50.88        | 29.01        |
| Standard Deviation | 14.93           | 19.92                      | 19.97                              | 20.25         | 28.07          | 31.83                   | 30.79                 | 29.56        | 25.37        | 25.59        | 19.72        |
| REAL TIME LBMP     |                 |                            |                                    |               |                |                         |                       |              |              |              |              |
| Unweighted Price * | 31.13           | 30.74                      | 30.66                              | 41.24         | 65.88          | 65.11                   | 64.23                 | 61.45        | 52.11        | 52.22        | 30.20        |
| Standard Deviation | 19.87           | 24.66                      | 24.72                              | 23.92         | 33.98          | 40.20                   | 38.78                 | 37.97        | 29.35        | 29.32        | 24.36        |