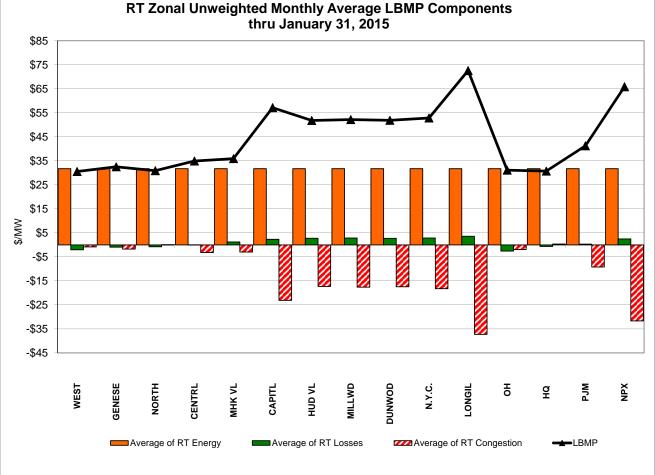

#### January 2015 Zonal LBMP Statistics for NYISO (\$/MWh)

|                    | WEST<br><u>Zone A</u> | GENESEE<br>Zone B | NORTH<br><u>Zone D</u> | CENTRAL<br>Zone C | MOHAWK<br>VALLEY<br><u>Zone E</u> | CAPITAL<br>Zone F | HUDSON<br>VALLEY<br><u>Zone G</u> | MILLWOOD<br>Zone H | DUNWOODIE<br><u>Zone I</u> | NEW YORK<br>CITY<br><u>Zone J</u> | LONG<br>ISLAND<br><u>Zone K</u> |
|--------------------|-----------------------|-------------------|------------------------|-------------------|-----------------------------------|-------------------|-----------------------------------|--------------------|----------------------------|-----------------------------------|---------------------------------|
| DAY AHEAD LBMP     | 05.00                 | 05 70             | 00.54                  | 07.04             | 00.00                             | 04.50             | 50.00                             | 50.00              | 50.55                      | 57.04                             | 70.04                           |
| Unweighted Price * | 35.69                 | 35.73             | 33.51                  | 37.81             | 39.29                             | 61.50             | 56.39                             | 56.83              | 56.55                      | 57.34                             | 79.91                           |
| Standard Deviation | 17.25                 | 18.86             | 20.60                  | 20.18             | 21.45                             | 28.81             | 25.98                             | 26.18              | 26.03                      | 26.78                             | 38.38                           |
| RTC LBMP           |                       |                   |                        |                   |                                   |                   |                                   |                    |                            |                                   |                                 |
| Unweighted Price * | 29.32                 | 31.15             | 29.37                  | 33.46             | 34.43                             | 55.96             | 50.49                             | 50.86              | 50.58                      | 51.14                             | 68.75                           |
| Standard Deviation | 15.04                 | 17.31             | 19.79                  | 19.67             | 19.60                             | 30.58             | 25.22                             | 25.53              | 25.33                      | 25.51                             | 46.44                           |
| REAL TIME LBMP     |                       |                   |                        |                   |                                   |                   |                                   |                    |                            |                                   |                                 |
| Unweighted Price * | 30.55                 | 32.53             | 30.89                  | 34.93             | 35.93                             | 57.16             | 51.81                             | 52.18              | 51.88                      | 52.85                             | 72.59                           |
| Standard Deviation | 18.08                 | 21.43             | 24.41                  | 24.42             | 24.39                             | 34.00             | 28.95                             | 29.23              | 29.01                      | 29.58                             | 49.52                           |
|                    |                       |                   |                        |                   |                                   |                   |                                   |                    |                            |                                   |                                 |