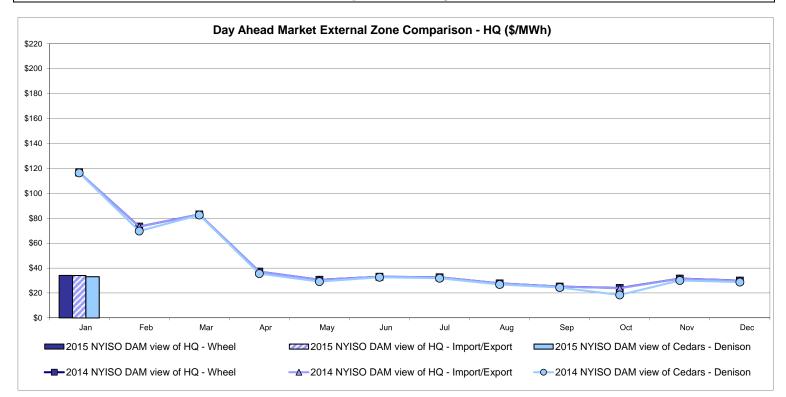

# **External Comparison Hydro-Quebec**

Note:

Hydro-Quebec Prices are unavailable.