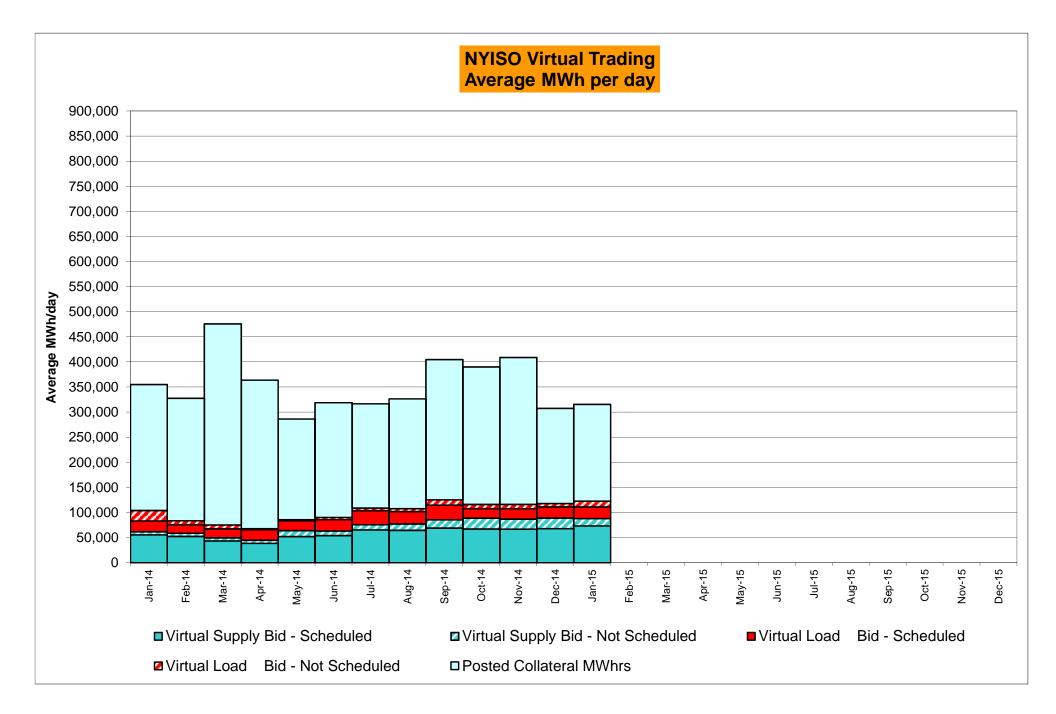

#### NYISO Markets Transactions

|                                                                 |            |                 |              | N          | 150 Mar    | kets I rans | sactions   |            |            |            |              |            |
|-----------------------------------------------------------------|------------|-----------------|--------------|------------|------------|-------------|------------|------------|------------|------------|--------------|------------|
| <u>2015</u>                                                     | January    | <u>February</u> | March        | April      | May        | June        | July       | August     | September  | October    | November     | December   |
| Day Ahead Market MWh                                            | 15,961,306 | -               |              | -          | -          |             | -          | -          | -          |            |              |            |
| DAM LSE Internal LBMP Energy Sales                              | 55%        |                 |              |            |            |             |            |            |            |            |              |            |
| DAM External TC LBMP Energy Sales                               | 5%         |                 |              |            |            |             |            |            |            |            |              |            |
| DAM Bilateral - Internal Bilaterals                             | 35%        |                 |              |            |            |             |            |            |            |            |              |            |
| DAM Bilateral - Importl/Non-LBMP Market Bilaterals              | 3%         |                 |              |            |            |             |            |            |            |            |              |            |
| DAM Bilateral - Export/Non-LBMP Market Bilaterals               | 2%         |                 |              |            |            |             |            |            |            |            |              |            |
| DAM Bilateral - Wheel Through Bilaterals                        | 0%         |                 |              |            |            |             |            |            |            |            |              |            |
| Balancing Energy Market MWh                                     | -648,574   |                 |              |            |            |             |            |            |            |            |              |            |
| Balancing Energy LSE Internal LBMP Energy Sales                 | -149%      |                 |              |            |            |             |            |            |            |            |              |            |
| Balancing Energy External TC LBMP Energy Sales                  | 30%        |                 |              |            |            |             |            |            |            |            |              |            |
| Balancing Energy Bilateral - Internal Bilaterals                | 13%        |                 |              |            |            |             |            |            |            |            |              |            |
| Balancing Energy Bilateral - Importl/Non-LBMP Market Bilaterals | 0%         |                 |              |            |            |             |            |            |            |            |              |            |
| Balancing Energy Bilateral - Export/Non-LBMP Market Bilaterals  | 6%         |                 |              |            |            |             |            |            |            |            |              |            |
| Balancing Energy Bilateral - Wheel Through Bilaterals           | 0%         |                 |              |            |            |             |            |            |            |            |              |            |
| Transactions Summary                                            |            |                 |              |            |            |             |            |            |            |            |              |            |
| LBMP                                                            | 58%        |                 |              |            |            |             |            |            |            |            |              |            |
| Internal Bilaterals                                             | 37%        |                 |              |            |            |             |            |            |            |            |              |            |
| Import Bilaterals                                               | 3%         |                 |              |            |            |             |            |            |            |            |              |            |
| Export Bilaterals                                               | 2%         |                 |              |            |            |             |            |            |            |            |              |            |
| Wheels Through                                                  | 0%         |                 |              |            |            |             |            |            |            |            |              |            |
| Market Share of Total Load                                      |            |                 |              |            |            |             |            |            |            |            |              |            |
| Day Ahead Market                                                | 104.2%     |                 |              |            |            |             |            |            |            |            |              |            |
| Balancing Energy +                                              | -4.2%      |                 |              |            |            |             |            |            |            |            |              |            |
| Total MWH                                                       | 15,312,732 |                 |              |            |            |             |            |            |            |            |              |            |
| Average Daily Energy Sendout/Month GWh                          | 462        |                 |              |            |            |             |            |            |            |            |              |            |
|                                                                 |            |                 |              |            |            |             |            |            |            |            |              |            |
| <u>2014</u>                                                     | January    | February        | March        | April      | May        | June        | July       | August     | September  | October    | November     | December   |
| Day Ahead Market MWh                                            | 16,034,264 | 14,409,515      | 14,633,570   | 12,101,747 | 12,984,458 | 14,719,929  | 16,528,338 | 15,536,610 | 14,312,509 | 13,684,158 | 13,945,509   | 14,992,656 |
| DAM LSE Internal LBMP Energy Sales                              | 52%        | 50%             | 53%          | 56%        | 53%        | 54%         | 58%        | 57%        | 56%        | 54%        | 54%          | 54%        |
| DAM External TC LBMP Energy Sales                               | 5%         | 7%              | 6%           | 3%         | 2%         | 3%          | 1%         | 0%         | 1%         | 2%         | 5%           | 5%         |
| DAM Bilateral - Internal Bilaterals                             | 36%        | 36%             | 35%          | 33%        | 38%        | 36%         | 34%        | 35%        | 36%        | 38%        | 36%          | 36%        |
| DAM Bilateral - Importl/Non-LBMP Market Bilaterals              | 5%         | 5%              | 5%           | 6%         | 5%         | 5%          | 4%         | 5%         | 4%         | 4%         | 3%           | 3%         |
| DAM Bilateral - Export/Non-LBMP Market Bilaterals               | 2%         | 1%              | 1%           | 2%         | 2%         | 1%          | 1%         | 1%         | 1%         | 2%         | 2%           | 2%         |
| DAM Bilateral - Wheel Through Bilaterals                        | 1%         | 1%              | 1%           | 0%         | 1%         | 1%          | 1%         | 1%         | 1%         | 0%         | 0%           | 0%         |
| Balancing Energy Market MWh                                     | -249,484   | -298,340        | -116,173     | 54,298     | -510,467   | -558,413    | -854,501   | -764,108   | -672,451   | -994,214   | -746,664     | -707,436   |
| Balancing Energy LSE Internal LBMP Energy Sales                 | -232%      | -203%           | -294%        | -190%      | -133%      | -114%       | -116%      | -117%      | -129%      | -124%      | -134%        | -137%      |
| Balancing Energy External TC LBMP Energy Sales                  | 105%       | 76%             | 97%          | 207%       | 21%        | 22%         | 18%        | 15%        | 24%        | 14%        | 21%          | 28%        |
| Balancing Energy Bilateral - Internal Bilaterals                | 20%        | 26%             | 69%          | 27%        | 3%         | 7%          | 4%         | 7%         | 7%         | 7%         | 9%           | 4%         |
| Balancing Energy Bilateral - ImportI/Non-LBMP Market Bilaterals | 0%         | 0%              | 12%          | 0%         | 3%         | 0%          | 0%         | 0%         | 2%         | 1%         | 0%           | 0%         |
| Balancing Energy Bilateral - Export/Non-LBMP Market Bilaterals  | 11%        | 6%              | 25%          | 67%        | 4%         | 3%          | 2%         | 2%         | 3%         | 3%         | 5%           | 3%         |
| Balancing Energy Bilateral - Wheel Through Bilaterals           | -4%        | -6%             | -10%         | -12%       | 1%         | -18%        | -8%        | -7%        | -7%        | -1%        | 0%           | 1%         |
| Transactions Summary                                            | 170        | 370             | . 570        | .270       | 170        | .070        | 370        | . 70       | . 70       | 170        | 570          | . 70       |
|                                                                 | 500/       | 500/            | <b>F7</b> 0/ | 500/       | 500/       | 550/        | ==0/       | ==0/       | 550/       | 500/       | <b>FF0</b> ( | 500/       |

+ Balancing Energy: Load(MW) purchased at Real Time LBMP.

Average Daily Energy Sendout/Month GWh

\* The signs for the detail section intuitively reflect the direction of power flow eliminating the use of double negatives when Balancing Energy is negative.