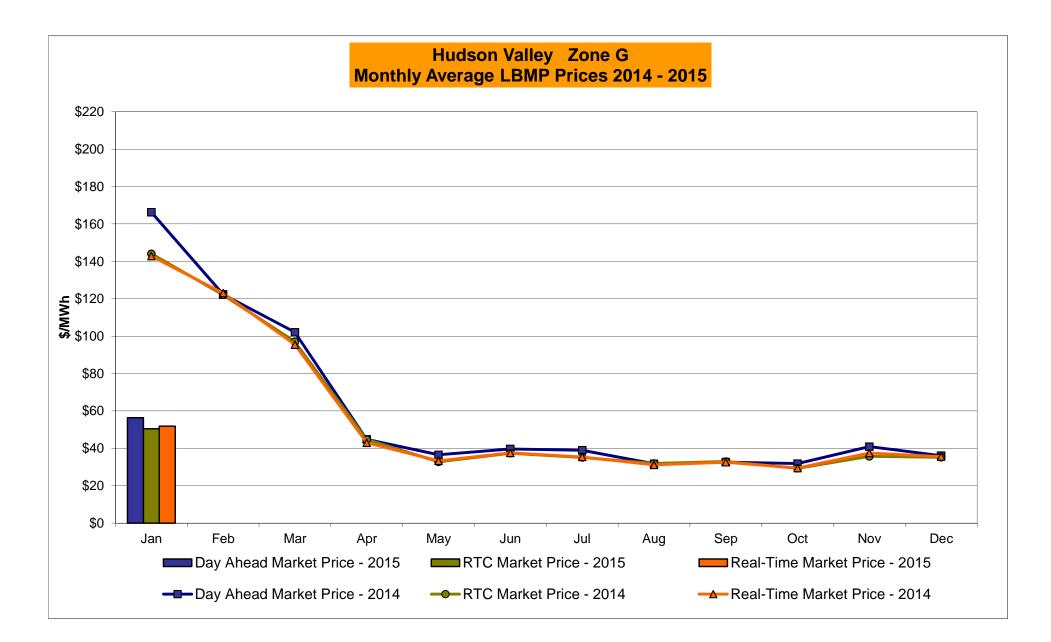

#### January 2015 Zonal LBMP Statistics for NYISO (\$/MWh)

|                    | WEST<br><u>Zone A</u> | GENESEE<br>Zone B | NORTH<br><u>Zone D</u> | CENTRAL<br>Zone C | MOHAWK<br>VALLEY<br><u>Zone E</u> | CAPITAL<br>Zone F | HUDSON<br>VALLEY<br><u>Zone G</u> | MILLWOOD<br>Zone H | DUNWOODIE<br><u>Zone I</u> | NEW YORK<br>CITY<br><u>Zone J</u> | LONG<br>ISLAND<br><u>Zone K</u> |
|--------------------|-----------------------|-------------------|------------------------|-------------------|-----------------------------------|-------------------|-----------------------------------|--------------------|----------------------------|-----------------------------------|---------------------------------|
| DAY AHEAD LBMP     | 05.00                 | 05 70             | 00.54                  | 07.04             | 00.00                             | 04.50             | 50.00                             | 50.00              | 50.55                      | 57.04                             | 70.04                           |
| Unweighted Price * | 35.69                 | 35.73             | 33.51                  | 37.81             | 39.29                             | 61.50             | 56.39                             | 56.83              | 56.55                      | 57.34                             | 79.91                           |
| Standard Deviation | 17.25                 | 18.86             | 20.60                  | 20.18             | 21.45                             | 28.81             | 25.98                             | 26.18              | 26.03                      | 26.78                             | 38.38                           |
| RTC LBMP           |                       |                   |                        |                   |                                   |                   |                                   |                    |                            |                                   |                                 |
| Unweighted Price * | 29.32                 | 31.15             | 29.37                  | 33.46             | 34.43                             | 55.96             | 50.49                             | 50.86              | 50.58                      | 51.14                             | 68.75                           |
| Standard Deviation | 15.04                 | 17.31             | 19.79                  | 19.67             | 19.60                             | 30.58             | 25.22                             | 25.53              | 25.33                      | 25.51                             | 46.44                           |
| REAL TIME LBMP     |                       |                   |                        |                   |                                   |                   |                                   |                    |                            |                                   |                                 |
| Unweighted Price * | 30.55                 | 32.53             | 30.89                  | 34.93             | 35.93                             | 57.16             | 51.81                             | 52.18              | 51.88                      | 52.85                             | 72.59                           |
| Standard Deviation | 18.08                 | 21.43             | 24.41                  | 24.42             | 24.39                             | 34.00             | 28.95                             | 29.23              | 29.01                      | 29.58                             | 49.52                           |
|                    |                       |                   |                        |                   |                                   |                   |                                   |                    |                            |                                   |                                 |