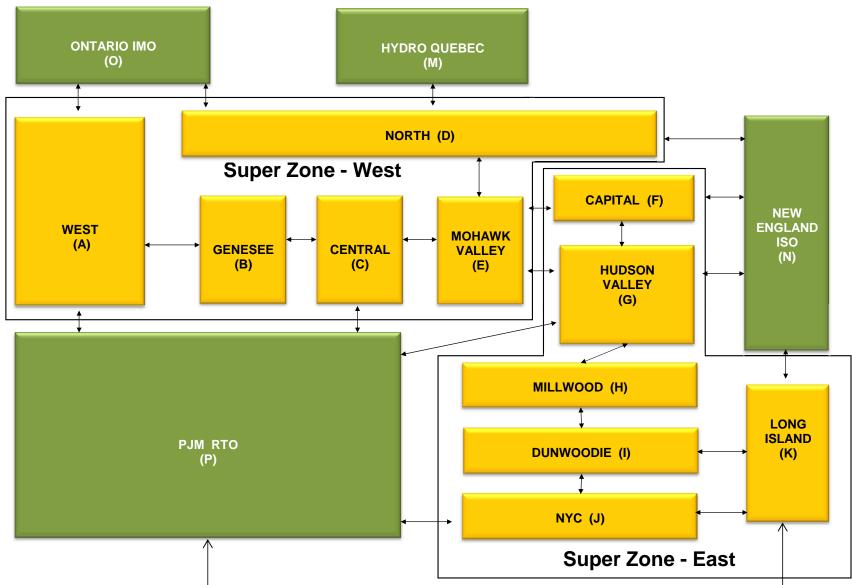

#### January 2015 Zonal LBMP Statistics for NYISO (\$/MWh)

|                    | WEST<br><u>Zone A</u> | GENESEE<br>Zone B | NORTH<br><u>Zone D</u> | CENTRAL<br>Zone C | MOHAWK<br>VALLEY<br><u>Zone E</u> | CAPITAL<br>Zone F | HUDSON<br>VALLEY<br><u>Zone G</u> | MILLWOOD<br>Zone H | DUNWOODIE<br><u>Zone I</u> | NEW YORK<br>CITY<br><u>Zone J</u> | LONG<br>ISLAND<br><u>Zone K</u> |
|--------------------|-----------------------|-------------------|------------------------|-------------------|-----------------------------------|-------------------|-----------------------------------|--------------------|----------------------------|-----------------------------------|---------------------------------|
| DAY AHEAD LBMP     | 05.00                 | 05 70             | 00.54                  | 07.04             | 00.00                             | 04.50             | 50.00                             | 50.00              | 50.55                      | 57.04                             | 70.04                           |
| Unweighted Price * | 35.69                 | 35.73             | 33.51                  | 37.81             | 39.29                             | 61.50             | 56.39                             | 56.83              | 56.55                      | 57.34                             | 79.91                           |
| Standard Deviation | 17.25                 | 18.86             | 20.60                  | 20.18             | 21.45                             | 28.81             | 25.98                             | 26.18              | 26.03                      | 26.78                             | 38.38                           |
| RTC LBMP           |                       |                   |                        |                   |                                   |                   |                                   |                    |                            |                                   |                                 |
| Unweighted Price * | 29.32                 | 31.15             | 29.37                  | 33.46             | 34.43                             | 55.96             | 50.49                             | 50.86              | 50.58                      | 51.14                             | 68.75                           |
| Standard Deviation | 15.04                 | 17.31             | 19.79                  | 19.67             | 19.60                             | 30.58             | 25.22                             | 25.53              | 25.33                      | 25.51                             | 46.44                           |
| REAL TIME LBMP     |                       |                   |                        |                   |                                   |                   |                                   |                    |                            |                                   |                                 |
| Unweighted Price * | 30.55                 | 32.53             | 30.89                  | 34.93             | 35.93                             | 57.16             | 51.81                             | 52.18              | 51.88                      | 52.85                             | 72.59                           |
| Standard Deviation | 18.08                 | 21.43             | 24.41                  | 24.42             | 24.39                             | 34.00             | 28.95                             | 29.23              | 29.01                      | 29.58                             | 49.52                           |
|                    |                       |                   |                        |                   |                                   |                   |                                   |                    |                            |                                   |                                 |

|                    | ONTARIO<br>IESO | HYDRO<br>QUEBEC<br>(Wheel) | HYDRO<br>QUEBEC<br>(Import/Export) | PJM           | NEW<br>ENGLAND | CROSS<br>SOUND<br>CABLE | NORTHPORT-<br>NORWALK | NEPTUNE      | LINDEN VFT   | HUDSON       | Dennison     |
|--------------------|-----------------|----------------------------|------------------------------------|---------------|----------------|-------------------------|-----------------------|--------------|--------------|--------------|--------------|
|                    |                 |                            |                                    |               |                | Controllable            | Controllable          | Controllable | Controllable | Controllable | Controllable |
|                    | <u>Zone O</u>   | <u>Zone M</u>              | Zone M                             | <u>Zone P</u> | <u>Zone N</u>  | Line                    | Line                  | <u>Line</u>  | <u>Line</u>  | <u>Line</u>  | <u>Line</u>  |
| DAY AHEAD LBMP     |                 |                            |                                    |               |                |                         |                       |              |              |              |              |
| Unweighted Price * | 34.78           | 34.10                      | 34.05                              | 45.88         | 67.37          | 75.45                   | 70.86                 | 72.79        | 56.40        | 56.79        | 33.09        |
| Standard Deviation | 16.60           | 21.22                      | 21.21                              | 20.76         | 25.59          | 34.05                   | 28.80                 | 32.58        | 26.23        | 26.21        | 20.74        |
| RTC LBMP           |                 |                            |                                    |               |                |                         |                       |              |              |              |              |
| Unweighted Price * | 29.55           | 29.27                      | 29.19                              | 40.27         | 53.64          | 60.52                   | 59.32                 | 56.60        | 50.44        | 50.88        | 29.01        |
| Standard Deviation | 14.93           | 19.92                      | 19.97                              | 20.25         | 28.07          | 31.83                   | 30.79                 | 29.56        | 25.37        | 25.59        | 19.72        |
| REAL TIME LBMP     |                 |                            |                                    |               |                |                         |                       |              |              |              |              |
| Unweighted Price * | 31.13           | 30.74                      | 30.66                              | 41.24         | 65.88          | 65.11                   | 64.23                 | 61.45        | 52.11        | 52.22        | 30.20        |
| Standard Deviation | 19.87           | 24.66                      | 24.72                              | 23.92         | 33.98          | 40.20                   | 38.78                 | 37.97        | 29.35        | 29.32        | 24.36        |