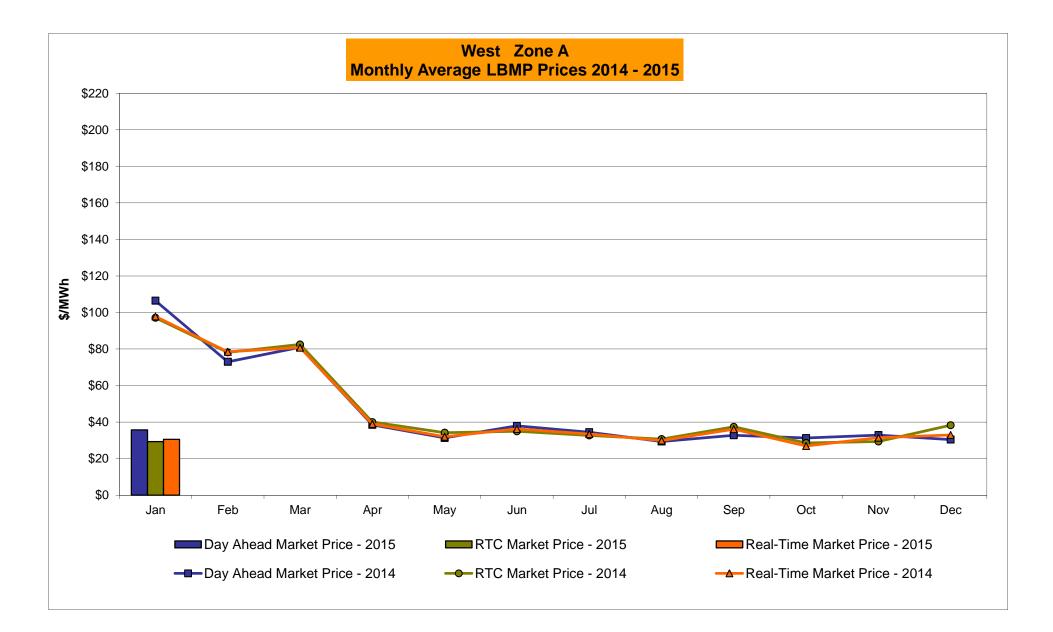

#### January 2015 Zonal LBMP Statistics for NYISO (\$/MWh)

|                    | WEST<br><u>Zone A</u> | GENESEE<br>Zone B | NORTH<br><u>Zone D</u> | CENTRAL<br>Zone C | MOHAWK<br>VALLEY<br><u>Zone E</u> | CAPITAL<br>Zone F | HUDSON<br>VALLEY<br><u>Zone G</u> | MILLWOOD<br>Zone H | DUNWOODIE<br><u>Zone I</u> | NEW YORK<br>CITY<br><u>Zone J</u> | LONG<br>ISLAND<br><u>Zone K</u> |
|--------------------|-----------------------|-------------------|------------------------|-------------------|-----------------------------------|-------------------|-----------------------------------|--------------------|----------------------------|-----------------------------------|---------------------------------|
| DAY AHEAD LBMP     | 05.00                 | 05 70             | 00.54                  | 07.04             | 00.00                             | 04.50             | 50.00                             | 50.00              | 50.55                      | 57.04                             | 70.04                           |
| Unweighted Price * | 35.69                 | 35.73             | 33.51                  | 37.81             | 39.29                             | 61.50             | 56.39                             | 56.83              | 56.55                      | 57.34                             | 79.91                           |
| Standard Deviation | 17.25                 | 18.86             | 20.60                  | 20.18             | 21.45                             | 28.81             | 25.98                             | 26.18              | 26.03                      | 26.78                             | 38.38                           |
| RTC LBMP           |                       |                   |                        |                   |                                   |                   |                                   |                    |                            |                                   |                                 |
| Unweighted Price * | 29.32                 | 31.15             | 29.37                  | 33.46             | 34.43                             | 55.96             | 50.49                             | 50.86              | 50.58                      | 51.14                             | 68.75                           |
| Standard Deviation | 15.04                 | 17.31             | 19.79                  | 19.67             | 19.60                             | 30.58             | 25.22                             | 25.53              | 25.33                      | 25.51                             | 46.44                           |
| REAL TIME LBMP     |                       |                   |                        |                   |                                   |                   |                                   |                    |                            |                                   |                                 |
| Unweighted Price * | 30.55                 | 32.53             | 30.89                  | 34.93             | 35.93                             | 57.16             | 51.81                             | 52.18              | 51.88                      | 52.85                             | 72.59                           |
| Standard Deviation | 18.08                 | 21.43             | 24.41                  | 24.42             | 24.39                             | 34.00             | 28.95                             | 29.23              | 29.01                      | 29.58                             | 49.52                           |
|                    |                       |                   |                        |                   |                                   |                   |                                   |                    |                            |                                   |                                 |

\* Straight LBMP averages

Market Mitigation and Analysis Prepared:2/4/2015 9:37 AM