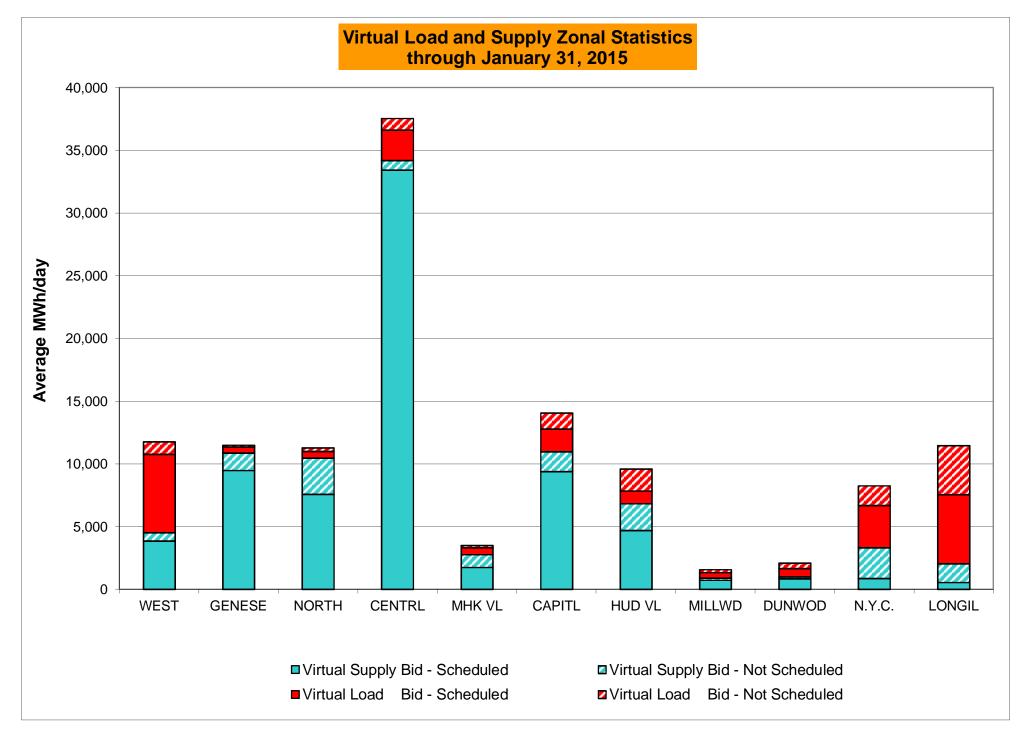

#### January 2015 Zonal LBMP Statistics for NYISO (\$/MWh)

|                    | WEST<br><u>Zone A</u> | GENESEE<br>Zone B | NORTH<br><u>Zone D</u> | CENTRAL<br>Zone C | MOHAWK<br>VALLEY<br><u>Zone E</u> | CAPITAL<br>Zone F | HUDSON<br>VALLEY<br><u>Zone G</u> | MILLWOOD<br>Zone H | DUNWOODIE<br><u>Zone I</u> | NEW YORK<br>CITY<br><u>Zone J</u> | LONG<br>ISLAND<br><u>Zone K</u> |
|--------------------|-----------------------|-------------------|------------------------|-------------------|-----------------------------------|-------------------|-----------------------------------|--------------------|----------------------------|-----------------------------------|---------------------------------|
| DAY AHEAD LBMP     | 05.00                 | 05 70             | 00.54                  | 07.04             | 00.00                             | 04.50             | 50.00                             | 50.00              | 50.55                      | 57.04                             | 70.04                           |
| Unweighted Price * | 35.69                 | 35.73             | 33.51                  | 37.81             | 39.29                             | 61.50             | 56.39                             | 56.83              | 56.55                      | 57.34                             | 79.91                           |
| Standard Deviation | 17.25                 | 18.86             | 20.60                  | 20.18             | 21.45                             | 28.81             | 25.98                             | 26.18              | 26.03                      | 26.78                             | 38.38                           |
| RTC LBMP           |                       |                   |                        |                   |                                   |                   |                                   |                    |                            |                                   |                                 |
| Unweighted Price * | 29.32                 | 31.15             | 29.37                  | 33.46             | 34.43                             | 55.96             | 50.49                             | 50.86              | 50.58                      | 51.14                             | 68.75                           |
| Standard Deviation | 15.04                 | 17.31             | 19.79                  | 19.67             | 19.60                             | 30.58             | 25.22                             | 25.53              | 25.33                      | 25.51                             | 46.44                           |
| REAL TIME LBMP     |                       |                   |                        |                   |                                   |                   |                                   |                    |                            |                                   |                                 |
| Unweighted Price * | 30.55                 | 32.53             | 30.89                  | 34.93             | 35.93                             | 57.16             | 51.81                             | 52.18              | 51.88                      | 52.85                             | 72.59                           |
| Standard Deviation | 18.08                 | 21.43             | 24.41                  | 24.42             | 24.39                             | 34.00             | 28.95                             | 29.23              | 29.01                      | 29.58                             | 49.52                           |
|                    |                       |                   |                        |                   |                                   |                   |                                   |                    |                            |                                   |                                 |