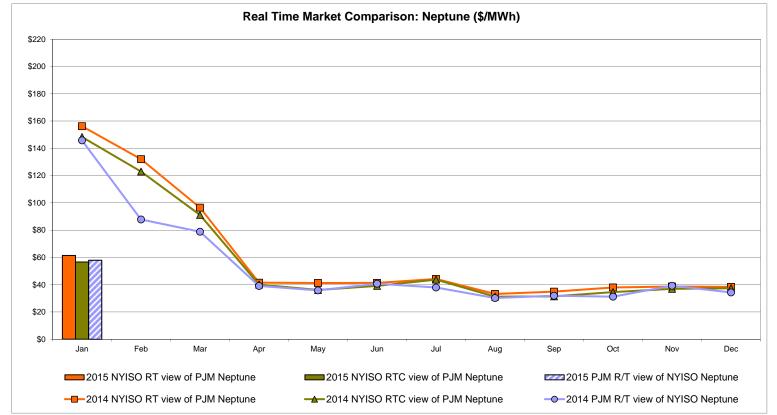

ternal Comparison PJM**

## **External Comparison Ontario IESO**



Notes: Exchange factor used for January 2015 was 0.8249 to US HOEP: Hourly Ontario Energy Price Pre-Dispatch: Projected Energy Price



## External Controllable Line: Cross Sound Cable (New England)

Note:

ISO-NE Forecast is an advisory posting @ 18:00 day before.

The DAM and R/T prices at the Shorham 13899 interface are used for ISO-NE.

The DAM and R/T prices at the CSC interface are used for NYISO.



## External Controllable Line: Northport - Norwalk (New England)

Note:

ISO-NE Forecast is an advisory posting @ 18:00 day before.

The DAM and R/T prices at the Northport 138 interface are used for ISO-NE.

The DAM and R/T prices at the 1385 interface are used for NYISO.



# External Controllable Line: Neptune (PJM)



# **External Comparison Hydro-Quebec**





Note:

Hydro-Quebec Prices are unavailable.





# External Controllable Line: Hudson (PJM)





#### **NYISO Real Time Price Correction Statistics**

| <u>2015</u>