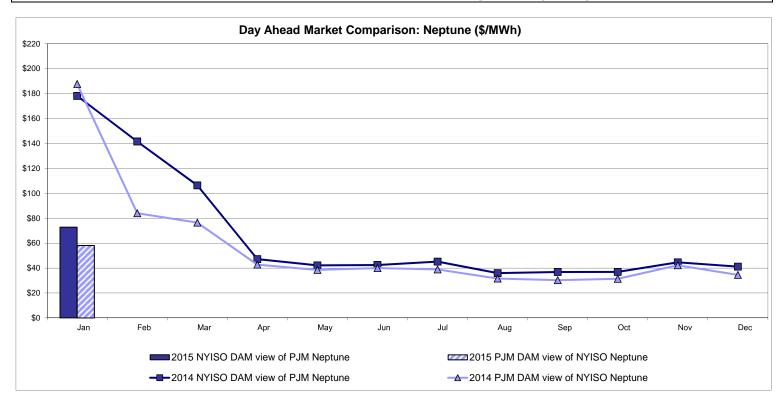

rnal Comparison ISO-New England**







# **External Comparison PJM**

## **External Comparison Ontario IESO**



Notes: Exchange factor used for January 2015 was 0.8249 to US HOEP: Hourly Ontario Energy Price Pre-Dispatch: Projected Energy Price



## External Controllable Line: Cross Sound Cable (New England)

Note:

ISO-NE Forecast is an advisory posting @ 18:00 day before.

The DAM and R/T prices at the Shorham 13899 interface are used for ISO-NE.

The DAM and R/T prices at the CSC interface are used for NYISO.



## External Controllable Line: Northport - Norwalk (New England)

Note:

ISO-NE Forecast is an advisory posting @ 18:00 day before.

The DAM and R/T prices at the Northport 138 interface are used for ISO-NE.

The DAM and R/T prices at the 1385 interface are used for NYISO.



# External Controllable Line: Neptune (PJM)



# **External Comparison Hydro-Quebec**





Note:

Hydro-Quebec Prices are unavailable.





# External Controllable Line: Hudson (PJM)





#### **NYISO Real Time Price Correction Statistics**

| <u>2015</u>