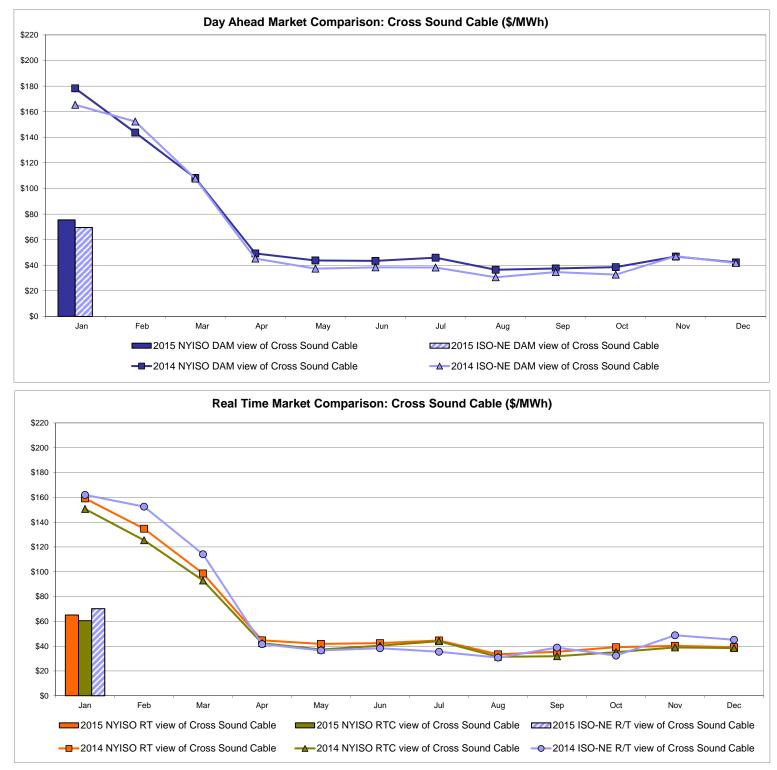

## External Controllable Line: Cross Sound Cable (New England)

Note:

ISO-NE Forecast is an advisory posting @ 18:00 day before.

The DAM and R/T prices at the Shorham 13899 interface are used for ISO-NE.

The DAM and R/T prices at the CSC interface are used for NYISO.