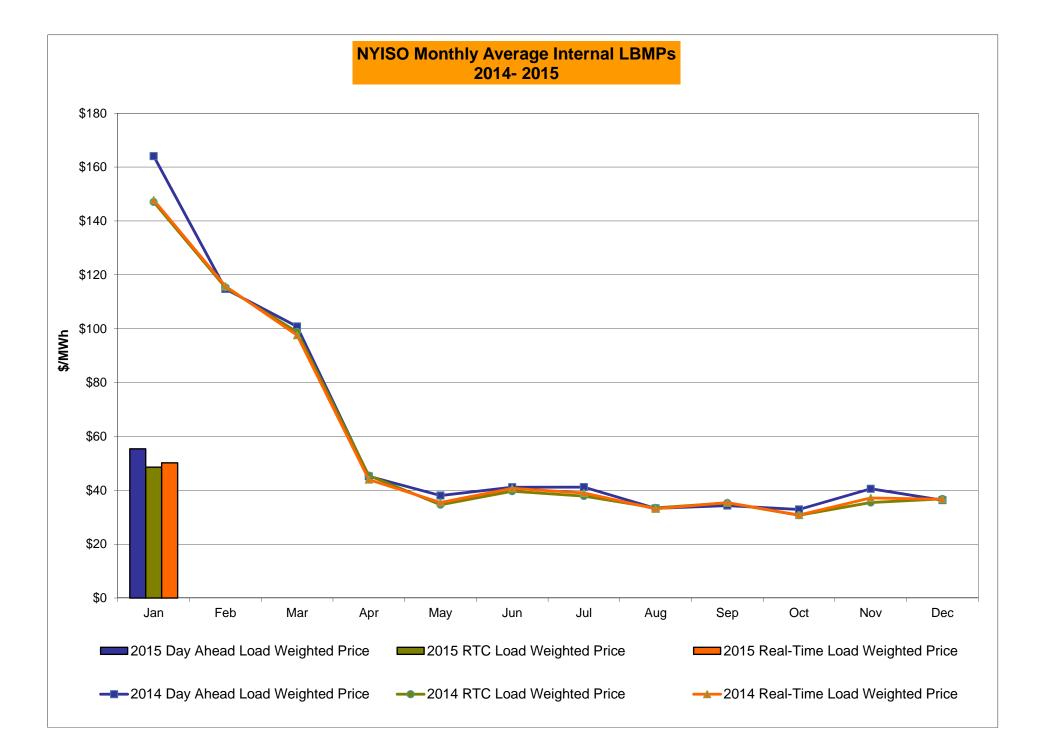

#### NYISO Markets 2015 Energy Statistics

|                                        | <u>January</u> | <b>February</b> | March | <u>April</u> | May | June | <u>July</u> | August | September | October November December |
|----------------------------------------|----------------|-----------------|-------|--------------|-----|------|-------------|--------|-----------|---------------------------|
| DAY AHEAD LBMP                         |                |                 |       |              |     |      |             |        |           |                           |
| Price *                                | \$53.35        |                 |       |              |     |      |             |        |           |                           |
| Standard Deviation                     | \$24.61        |                 |       |              |     |      |             |        |           |                           |
| Load Weighted Price **                 | \$55.40        |                 |       |              |     |      |             |        |           |                           |
| RTC LBMP                               |                |                 |       |              |     |      |             |        |           |                           |
| Price *                                | \$46.98        |                 |       |              |     |      |             |        |           |                           |
| Standard Deviation                     | \$22.84        |                 |       |              |     |      |             |        |           |                           |
| Load Weighted Price **                 | \$48.59        |                 |       |              |     |      |             |        |           |                           |
| <u>REAL TIME LBMP</u>                  |                |                 |       |              |     |      |             |        |           |                           |
| Price *                                | \$48.51        |                 |       |              |     |      |             |        |           |                           |
| Standard Deviation                     | \$25.99        |                 |       |              |     |      |             |        |           |                           |
| Load Weighted Price **                 | \$50.18        |                 |       |              |     |      |             |        |           |                           |
| Average Daily Energy Sendout/Month GWh | 462            |                 |       |              |     |      |             |        |           |                           |

#### NYISO Markets 2014 Energy Statistics

|                                                                            | <u>January</u>                   | <u>February</u>                 | March                         | <u>April</u>                  | <u>May</u>                    | <u>June</u>                   | <u>July</u>                   | August S                      | <u>September</u>              | <u>October</u>                | November [                    | <u>December</u>               |
|----------------------------------------------------------------------------|----------------------------------|---------------------------------|-------------------------------|-------------------------------|-------------------------------|-------------------------------|-------------------------------|-------------------------------|-------------------------------|-------------------------------|-------------------------------|-------------------------------|
| DAY AHEAD LBMP<br>Price *<br>Standard Deviation                            | \$155.11<br>\$121.52             | \$110.69<br>\$50.86             | \$97.07<br>\$59.89            | \$44.16<br>\$8.90             | \$36.61<br>\$10.99            | \$39.17<br>\$12.29            | \$38.82<br>\$15.56            | \$31.78<br>\$9.90             | \$32.49<br>\$11.59            | \$31.65<br>\$9.77             | \$39.19<br>\$13.38            | \$35.12<br>\$11.21            |
| Load Weighted Price **                                                     | \$164.06                         | \$50.86<br>\$114.77             | \$100.81                      | \$45.19                       | \$38.05                       | \$12.29<br>\$41.14            | \$41.18                       | \$9.90<br>\$33.28             | \$34.31                       | \$9.77<br>\$32.89             | \$40.57                       | \$36.33                       |
| <u>RTC LBMP</u><br>Price *<br>Standard Deviation<br>Load Weighted Price ** | \$138.41<br>\$125.42<br>\$147.06 | \$110.71<br>\$72.22<br>\$115.31 | \$94.71<br>\$97.72<br>\$98.80 | \$44.00<br>\$27.44<br>\$45.48 | \$33.16<br>\$17.51<br>\$34.63 | \$37.34<br>\$25.39<br>\$39.64 | \$35.32<br>\$24.90<br>\$37.85 | \$31.74<br>\$23.34<br>\$33.48 | \$32.89<br>\$33.68<br>\$35.31 | \$29.23<br>\$20.45<br>\$30.74 | \$34.27<br>\$14.23<br>\$35.46 | \$34.99<br>\$35.81<br>\$36.79 |
| REAL TIME LBMP<br>Price *<br>Standard Deviation<br>Load Weighted Price **  | \$137.90<br>\$122.32<br>\$147.77 | \$111.51<br>\$70.35<br>\$115.80 | \$93.37<br>\$89.05<br>\$97.58 | \$42.79<br>\$19.38<br>\$43.97 | \$34.06<br>\$17.15<br>\$35.46 | \$38.23<br>\$23.33<br>\$40.71 | \$35.97<br>\$27.27<br>\$39.00 | \$31.21<br>\$18.18<br>\$33.13 | \$32.50<br>\$33.51<br>\$35.42 | \$29.36<br>\$21.14<br>\$30.81 | \$36.01<br>\$17.99<br>\$37.17 | \$34.80<br>\$42.67<br>\$36.69 |
| Average Daily Energy Sendout/Month GWh                                     | 475                              | 460                             | 440                           | 390                           | 391                           | 456                           | 496                           | 470                           | 442                           | 394                           | 413                           | 433                           |

\* Average zonal load weighted prices.
\*\* Average zonal load weighted prices, load weighted in each hour.