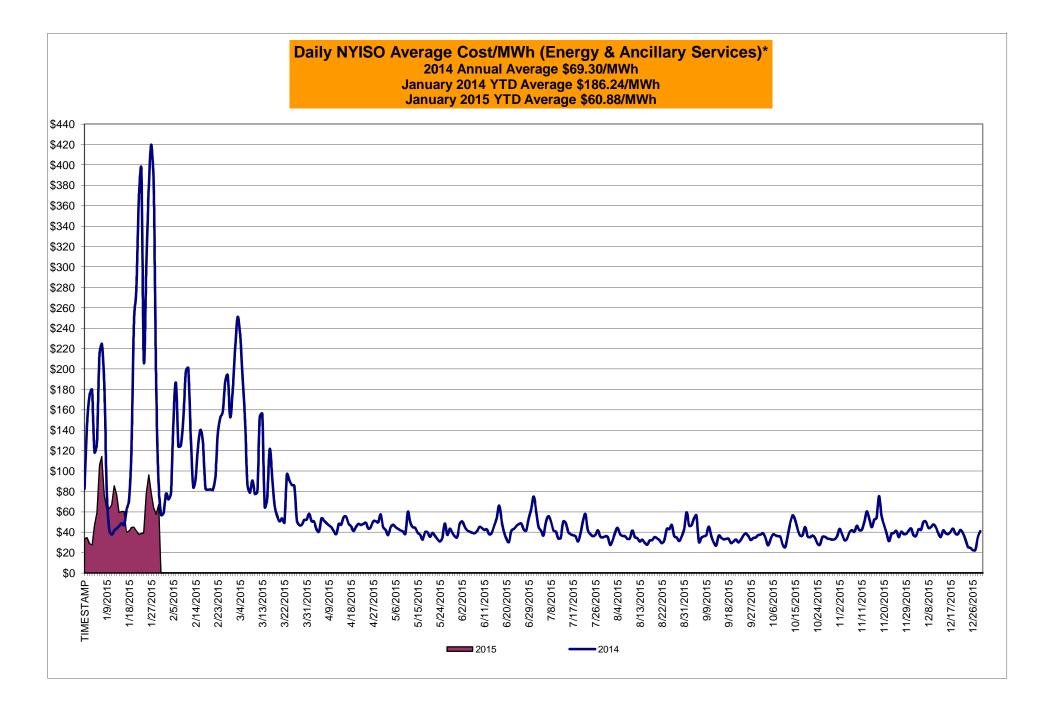

# Market Performance Highlights for January 2015

- LBMP for January is \$59.60/MWh; higher than \$38.08/MWh in December 2014 and lower than \$183.36/MWh in January 2014.
  - Day Ahead and Real Time Load Weighted LBMPs are higher compared to December.
- January 2015 average year-to-date monthly cost of \$60.88/MWh is a 67% decrease from \$186.24/MWh in January 2014.
- Average daily sendout is 462 GWh/day in January; higher than 433 GWh/day in December 2014 and lower than 475 GWh/day in January 2014.
- Natural gas prices were higher compared to the previous month and distillate prices were lower compared to the previous month.
  - Natural Gas (Transco Z6 NY) was \$7.90/MMBtu, up 141% from \$3.28/MMBtu in December.
    - Transco Z6 NY is down 71% year-over-year
  - Jet Kerosene Gulf Coast was \$11.19/MMBtu, down from \$13.29/MMBtu in December.
  - Ultra Low Sulfur No.2 Diesel NY Harbor was \$12.08/MMBtu, down from \$14.50/MMBtu in December.
- Distillate prices are down nearly 50% year-over-year
- Uplift per MWh is lower compared to the previous month.
  - Uplift (not including NYISO cost of operations) is (\$0.50)/MWh; lower than (\$0.21)/MWh in December.
    - The Local Reliability Share is \$0.25/MWh, higher than \$0.13 in December.
    - The Statewide Share is (\$0.75)/MWh, lower than (\$0.34)/MWh in December.
  - TSA \$ per NYC MWh is \$0.00/MWh.
- Total uplift costs (Schedule 1 components including NYISO Cost of Operations) are lower than December.

#### NYISO Average Cost/MWh (Energy and Ancillary Services)\* from the LBMP Customer point of view

| 2015                                                       | January        | <u>February</u> | March   | April   | May     | June   | July        | August        | September        | October | November            | December   |
|------------------------------------------------------------|----------------|-----------------|---------|---------|---------|--------|-------------|---------------|------------------|---------|---------------------|------------|
| LBMP                                                       | 59.60          | <u> </u>        | <u></u> | <u></u> | <u></u> |        | <u></u> ,   | <u></u>       |                  |         |                     |            |
| NTAC                                                       | 0.32           |                 |         |         |         |        |             |               |                  |         |                     |            |
| Reserve                                                    | 0.27           |                 |         |         |         |        |             |               |                  |         |                     |            |
| Regulation                                                 | 0.10           |                 |         |         |         |        |             |               |                  |         |                     |            |
| NYISO Cost of Operations                                   | 0.70           |                 |         |         |         |        |             |               |                  |         |                     |            |
| Uplift                                                     | (0.50)         |                 |         |         |         |        |             |               |                  |         |                     |            |
| Uplift: Local Reliability Share<br>Uplift: Statewide Share | 0.25<br>(0.75) |                 |         |         |         |        |             |               |                  |         |                     |            |
| Voltage Support and Black Start                            | 0.39           |                 |         |         |         |        |             |               |                  |         |                     |            |
| Avg Monthly Cost                                           | 60.88          |                 |         |         |         |        |             |               |                  |         |                     |            |
| Avg Monthly Cost                                           | 00.00          |                 |         |         |         |        |             |               |                  |         |                     |            |
| Avg YTD Cost                                               | 60.88          |                 |         |         |         |        |             |               |                  |         |                     |            |
| TSA \$ per NYC MWh                                         | 0.00           |                 |         |         |         |        |             |               |                  |         |                     |            |
| 2014                                                       | January        | February        | March   | April   | May     | June   | <u>July</u> | <u>August</u> | <u>September</u> | October | November            | December   |
| LBMP                                                       | 183.36         | 123.19          | 109.58  | 46.09   | 40.30   | 43.39  | 43.97       | 34.48         | 37.62            | 35.59   | 42.88               | 38.08      |
| NTAC                                                       | 0.56           | 0.64            | 0.39    | 1.18    | 0.69    | 0.78   | 0.43        | 0.41          | 0.50             | 0.57    | 0.69                | 0.86       |
| Reserve                                                    | 0.78           | 0.49            | 0.56    | 0.46    | 0.28    | 0.27   | 0.26        | 0.26          | 0.29             | 0.47    | 0.37                | 0.23       |
| Regulation                                                 | 0.27           | 0.21            | 0.22    | 0.13    | 0.12    | 0.12   | 0.12        | 0.13          | 0.11             | 0.12    | 0.11                | 0.08       |
| NYISO Cost of Operations                                   | 0.69           | 0.69            | 0.69    | 0.69    | 0.69    | 0.69   | 0.69        | 0.69          | 0.69             | 0.69    | 0.69                | 0.69       |
| Uplift                                                     | 0.22           | 0.56            | 0.35    | (0.09)  | 0.07    | (0.21) | (0.26)      | (0.19)        | (0.20)           | (0.24)  | (0.40)              | (0.21)     |
| Uplift: Local Reliability Share                            | 1.43           | 0.75            | 0.62    | 0.15    | 0.51    | 0.32   | 0.29        | 0.27          | 0.26             | 0.26    | 0.24                | 0.13       |
| Uplift: Statewide Share                                    | (1.21)         | (0.19)          | (0.27)  | (0.24)  | (0.44)  | (0.53) | (0.55)      | (0.45)        | (0.46)           | (0.50)  | (0.64)              | (0.34)     |
| Voltage Support and Black Start                            | 0.36           | 0.36            | 0.36    | 0.36    | 0.36    | 0.36   | 0.36        | 0.36          | 0.36             | 0.36    | 0.36                | 0.36       |
| Avg Monthly Cost                                           | 186.24         | 126.14          | 112.15  | 48.82   | 42.51   | 45.39  | 45.57       | 36.14         | 39.37            | 37.57   | 44.70               | 40.09      |
| Avg YTD Cost                                               | 186.24         | 157.93          | 142.77  | 121.97  | 108.36  | 97.84  | 89.46       | 82.60         | 78.07            | 74.63   | 72.06               | 69.30      |
| TSA \$ per NYC MWh                                         | 0.00           | 0.00            | 0.00    | 0.00    | 0.00    | 0.03   | 0.35        | 0.00          | 0.42             | 0.00    | 0.00                | 0.00       |
| 2013                                                       | January        | February        | March   | April   | May     | June   | July        | August        | September        | October | November            | December   |
| LBMP                                                       | 79.77          | 85.76           | 48.94   | 44.47   | 52.21   | 50.17  | 68.49       | 40.81         | 44.24            | 39.85   | 43.30               | 66.41      |
| NTAC                                                       | 0.79           | 0.83            | 0.76    | 0.90    | 0.85    | 0.86   | 0.66        | 0.28          | 0.57             | 0.87    | 1.08                | 0.59       |
| Reserve                                                    | 0.38           | 0.44            | 0.43    | 0.36    | 0.49    | 0.34   | 0.50        | 0.32          | 0.38             | 0.42    | 0.38                | 0.44       |
| Regulation                                                 | 0.13           | 0.13            | 0.10    | 0.11    | 0.09    | 0.13   | 0.11        | 0.13          | 0.13             | 0.16    | 0.13                | 0.12       |
| NYISO Cost of Operations                                   | 0.69           | 0.69            | 0.69    | 0.69    | 0.69    | 0.69   | 0.69        | 0.69          | 0.69             | 0.69    | 0.69                | 0.69       |
| Uplift                                                     | 0.21           | (0.15)          | (0.33)  | 0.02    | 0.41    | 0.49   | 2.06        | 0.03          | (0.05)           | 0.18    | (0.07)              | (0.25)     |
| Uplift: Local Reliability Share                            | 0.44           | 0.40            | 0.19    | 0.37    | 0.58    | 0.81   | 1.27        | 0.49          | 0.31             | 0.38    | 0.19                | 0.12       |
| Uplift: Statewide Share                                    | (0.23)         | (0.55)          | (0.52)  | (0.35)  | (0.17)  | (0.31) | 0.79        | (0.46)        | (0.36)           | (0.19)  | (0.25)              | (0.37)     |
| Voltage Support and Black Start                            | 0.36           | 0.36            | 0.36    | 0.36    | 0.36    | 0.36   | 0.36        | 0.36          | 0.36             | 0.36    | 0.36                | 0.36       |
| Avg Monthly Cost                                           | 82.34          | 88.06           | 50.96   | 46.91   | 55.10   | 53.05  | 72.87       | 42.62         | 46.31            | 42.54   | 45.88               | 68.36      |
| Avg YTD Cost                                               | 82.34          | 85.08           | 74.02   | 67.80   | 65.46   | 63.36  | 65.10       | 62.27         | 60.74            | 59.30   | 58.24               | 59.13      |
| TSA \$ per NYC MWh                                         | 0.00           | 0.00            | 0.00    | 0.04    | 0.58    | 0.61   | 1.52        | 0.43          | 0.22             | 0.01    | 0.00                | 0.00       |
| * Evoludos ICAP povmonto                                   |                |                 |         |         |         |        |             |               |                  | Data re | flacts true ups the | n Ang 2014 |