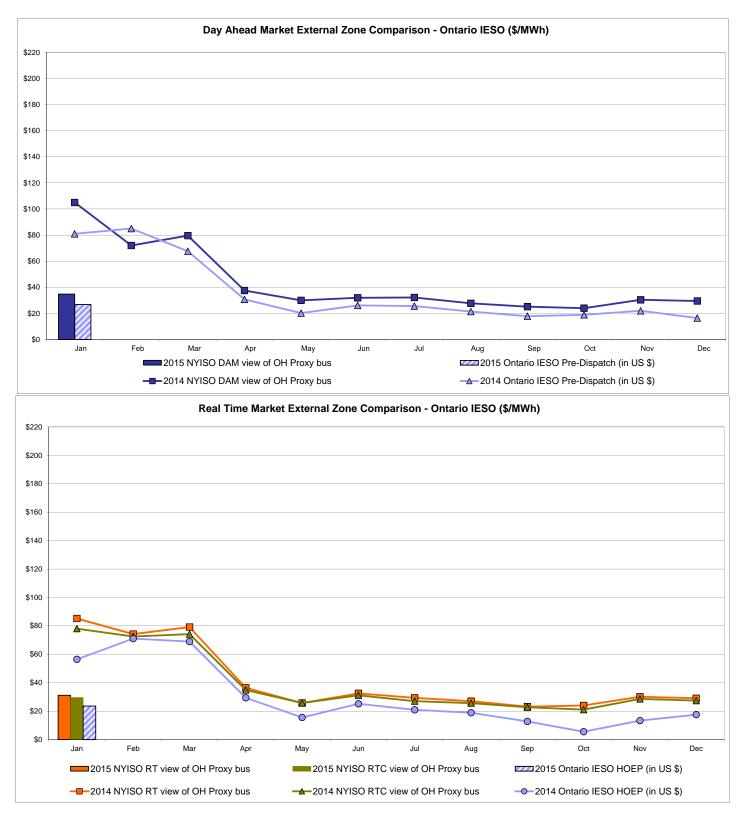

## **External Comparison Ontario IESO**

Notes: Exchange factor used for January 2015 was 0.8249 to US HOEP: Hourly Ontario Energy Price Pre-Dispatch: Projected Energy Price