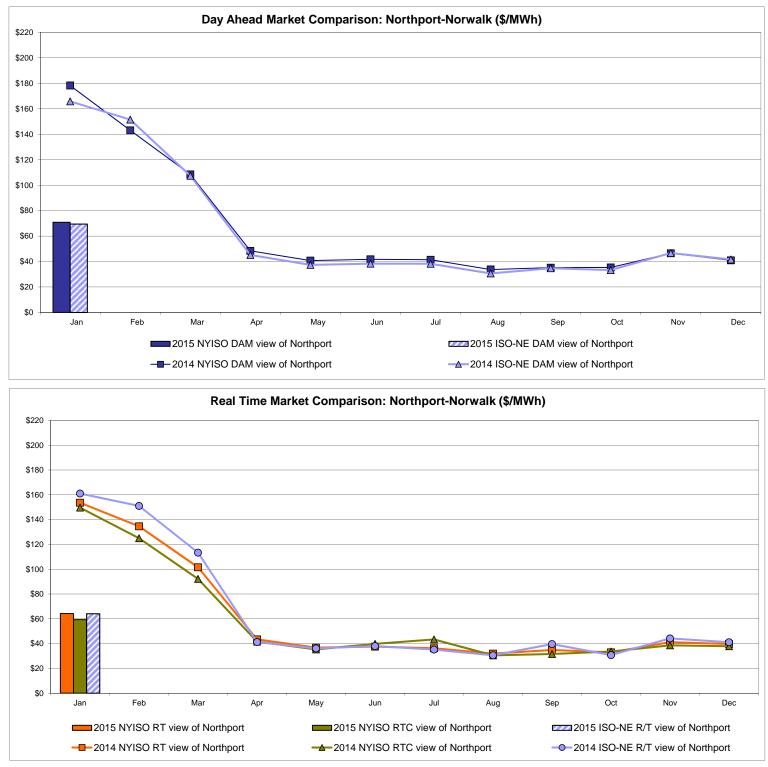

## External Controllable Line: Northport - Norwalk (New England)

Note:

ISO-NE Forecast is an advisory posting @ 18:00 day before.

The DAM and R/T prices at the Northport 138 interface are used for ISO-NE.

The DAM and R/T prices at the 1385 interface are used for NYISO.