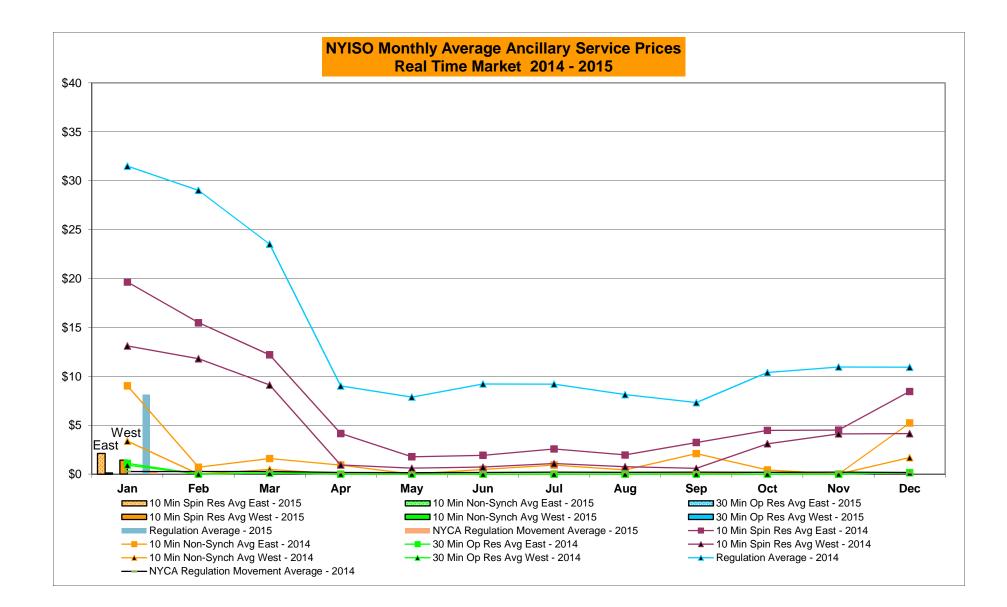

# Market Performance Highlights for January 2015

- LBMP for January is \$59.60/MWh; higher than \$38.08/MWh in December 2014 and lower than \$183.36/MWh in January 2014.
  - Day Ahead and Real Time Load Weighted LBMPs are higher compared to December.
- January 2015 average year-to-date monthly cost of \$60.88/MWh is a 67% decrease from \$186.24/MWh in January 2014.
- Average daily sendout is 462 GWh/day in January; higher than 433 GWh/day in December 2014 and lower than 475 GWh/day in January 2014.
- Natural gas prices were higher compared to the previous month and distillate prices were lower compared to the previous month.
  - Natural Gas (Transco Z6 NY) was \$7.90/MMBtu, up 141% from \$3.28/MMBtu in December.
    - Transco Z6 NY is down 71% year-over-year
  - Jet Kerosene Gulf Coast was \$11.19/MMBtu, down from \$13.29/MMBtu in December.
  - Ultra Low Sulfur No.2 Diesel NY Harbor was \$12.08/MMBtu, down from \$14.50/MMBtu in December.
- Distillate prices are down nearly 50% year-over-year
- Uplift per MWh is lower compared to the previous month.
  - Uplift (not including NYISO cost of operations) is (\$0.50)/MWh; lower than (\$0.21)/MWh in December.
    - The Local Reliability Share is \$0.25/MWh, higher than \$0.13 in December.
    - The Statewide Share is (\$0.75)/MWh, lower than (\$0.34)/MWh in December.
  - TSA \$ per NYC MWh is \$0.00/MWh.
- Total uplift costs (Schedule 1 components including NYISO Cost of Operations) are lower than December.