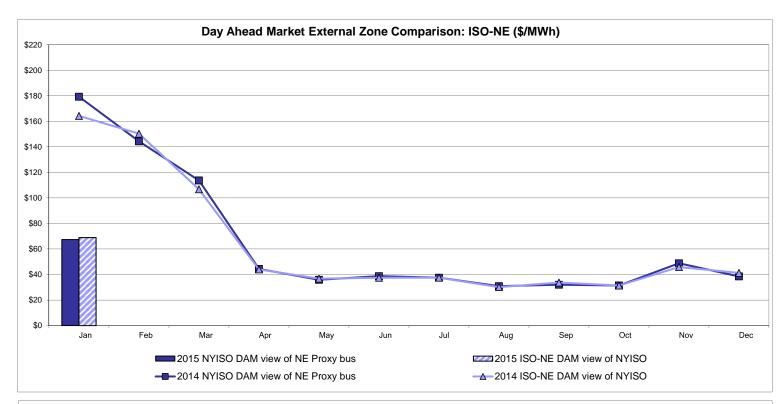

|               |                |                         |                       |              |              |              |              |
| Unweighted Price * | 31.13           | 30.74                      | 30.66                              | 41.24         | 65.88          | 65.11                   | 64.23                 | 61.45        | 52.11        | 52.22        | 30.20        |
| Standard Deviation | 19.87           | 24.66                      | 24.72                              | 23.92         | 33.98          | 40.20                   | 38.78                 | 37.97        | 29.35        | 29.32        | 24.36        |

\* Straight LBMP averages















Market Mitigation and Analysis Prepared:2/4/2015 9:37 AM

# **External Comparison ISO-New England**







# **External Comparison PJM**

## **External Comparison Ontario IESO**



Notes: Exchange factor used for January 2015 was 0.8249 to US HOEP: Hourly Ontario Energy Price Pre-Dispatch: Projected Energy Price



## External Controllable Line: Cross Sound Cable (New England)

Note:

ISO-NE Forecast is an advisory posting @ 18:00 day before.

The DAM and R/T prices at the Shorham 13899 interface are used for ISO-NE.

The DAM and R/T prices at the CSC interface are used for NYISO.



## External Controllable Line: Northport - Norwalk (New England)

Note:

ISO-NE Forecast is an advisory posting @ 18:00 day before.

The DAM and R/T prices at the Northport 138 interface are used for ISO-NE.

The DAM and R/T prices at the 1385 interface are used for NYISO.



# External Controllable Line: Nep