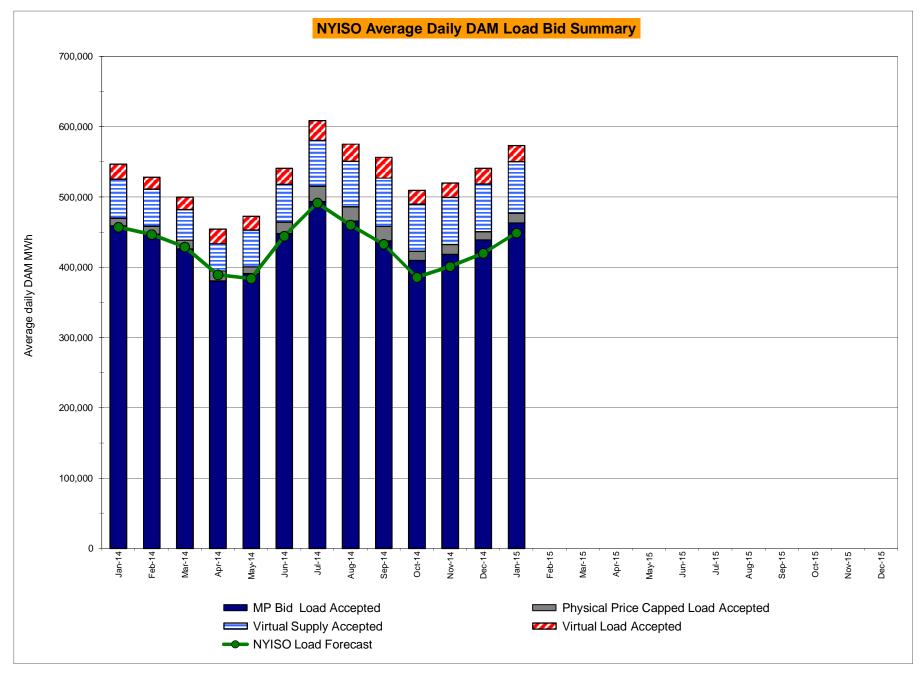

# Market Performance Highlights for January 2015

- LBMP for January is \$59.60/MWh; higher than \$38.08/MWh in December 2014 and lower than \$183.36/MWh in January 2014.
  - Day Ahead and Real Time Load Weighted LBMPs are higher compared to December.
- January 2015 average year-to-date monthly cost of \$60.88/MWh is a 67% decrease from \$186.24/MWh in January 2014.
- Average daily sendout is 462 GWh/day in January; higher than 433 GWh/day in December 2014 and lower than 475 GWh/day in January 2014.
- Natural gas prices were higher compared to the previous month and distillate prices were lower compared to the previous month.
  - Natural Gas (Transco Z6 NY) was \$7.90/MMBtu, up 141% from \$3.28/MMBtu in December.
    - Transco Z6 NY is down 71% year-over-year
  - Jet Kerosene Gulf Coast was \$11.19/MMBtu, down from \$13.29/MMBtu in December.
  - Ultra Low Sulfur No.2 Diesel NY Harbor was \$12.08/MMBtu, down from \$14.50/MMBtu in December.
- Distillate prices are down nearly 50% year-over-year
- Uplift per MWh is lower compared to the previous month.
  - Uplift (not including NYISO cost of operations) is (\$0.50)/MWh; lower than (\$0.21)/MWh in December.
    - The Local Reliability Share is \$0.25/MWh, higher than \$0.13 in December.
    - The Statewide Share is (\$0.75)/MWh, lower than (\$0.34)/MWh in December.
  - TSA \$ per NYC MWh is \$0.00/MWh.
- Total uplift costs (Schedule 1 components including NYISO Cost of Operations) are lower than December.