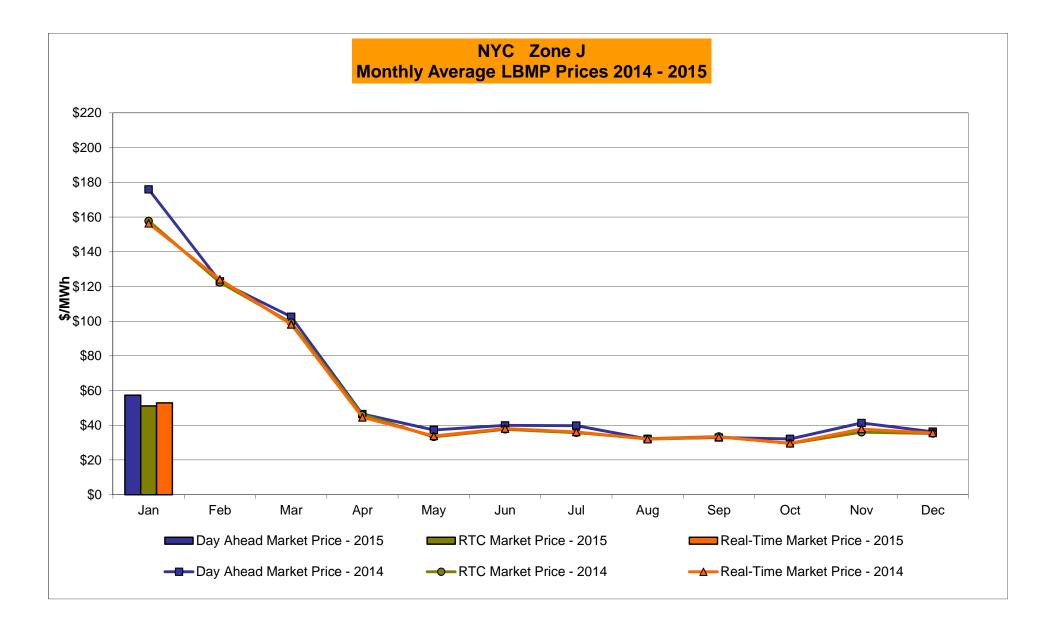

#### January 2015 Zonal LBMP Statistics for NYISO (\$/MWh)

|                    | WEST<br><u>Zone A</u> | GENESEE<br>Zone B | NORTH<br><u>Zone D</u> | CENTRAL<br>Zone C | MOHAWK<br>VALLEY<br><u>Zone E</u> | CAPITAL<br>Zone F | HUDSON<br>VALLEY<br><u>Zone G</u> | MILLWOOD<br>Zone H | DUNWOODIE<br><u>Zone I</u> | NEW YORK<br>CITY<br><u>Zone J</u> | LONG<br>ISLAND<br><u>Zone K</u> |
|--------------------|-----------------------|-------------------|------------------------|-------------------|-----------------------------------|-------------------|-----------------------------------|--------------------|----------------------------|-----------------------------------|---------------------------------|
| DAY AHEAD LBMP     | 05.00                 | 05 70             | 00.54                  | 07.04             | 00.00                             | 04.50             | 50.00                             | 50.00              | 50.55                      | 57.04                             | 70.04                           |
| Unweighted Price * | 35.69                 | 35.73             | 33.51                  | 37.81             | 39.29                             | 61.50             | 56.39                             | 56.83              | 56.55                      | 57.34                             | 79.91                           |
| Standard Deviation | 17.25                 | 18.86             | 20.60                  | 20.18             | 21.45                             | 28.81             | 25.98                             | 26.18              | 26.03                      | 26.78                             | 38.38                           |
| RTC LBMP           |                       |                   |                        |                   |                                   |                   |                                   |                    |                            |                                   |                                 |
| Unweighted Price * | 29.32                 | 31.15             | 29.37                  | 33.46             | 34.43                             | 55.96             | 50.49                             | 50.86              | 50.58                      | 51.14                             | 68.75                           |
| Standard Deviation | 15.04                 | 17.31             | 19.79                  | 19.67             | 19.60                             | 30.58             | 25.22                             | 25.53              | 25.33                      | 25.51                             | 46.44                           |
| REAL TIME LBMP     |                       |                   |                        |                   |                                   |                   |                                   |                    |                            |                                   |                                 |
| Unweighted Price * | 30.55                 | 32.53             | 30.89                  | 34.93             | 35.93                             | 57.16             | 51.81                             | 52.18              | 51.88                      | 52.85                             | 72.59                           |
| Standard Deviation | 18.08                 | 21.43             | 24.41                  | 24.42             | 24.39                             | 34.00             | 28.95                             | 29.23              | 29.01                      | 29.58                             | 49.52                           |
|                    |                       |                   |                        |                   |                                   |                   |                                   |                    |                            |                                   |                                 |