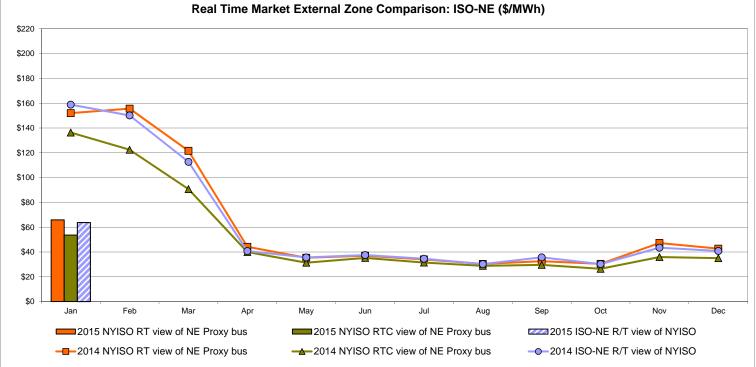

|               |                |                         |                       |              |              |              |              |
| Unweighted Price * | 31.13           | 30.74                      | 30.66                              | 41.24         | 65.88          | 65.11                   | 64.23                 | 61.45        | 52.11        | 52.22        | 30.20        |
| Standard Deviation | 19.87           | 24.66                      | 24.72                              | 23.92         | 33.98          | 40.20                   | 38.78                 | 37.97        | 29.35        | 29.32        | 24.36        |

\* Straight LBMP averages















Market Mitigation and Analysis Prepared:2/4/2015 9:37 AM

# **External Comparison ISO-New England**







# **External Comparison PJM**

## **External Comparison Ontario IESO**



Notes: Exchange factor used for January 2015 was 0.8249 to US HOEP: Hourly Ontario Energy Price Pre-Dispatch: Projected Energy Price



## External Controllable Line: Cross Sound Cable (New England)

Note:

ISO-NE Forecast is an advisory posting @ 18:00 day before.

The DAM and R/T prices at the Shorham 13899 interface are used for ISO-NE.

The DAM and R/T prices at the CSC interface are used for NYISO.



## External Controllable Line: Northport - Norwalk (New England)

Note:

ISO-NE Forecast is an advisory posting @ 18:00 day before.

The DAM and R/T prices at the Northport 138 interface are used for ISO-NE.

The DAM and R/T prices at the 1385 interface are used for NYISO.



# External Controllable Line: Neptu